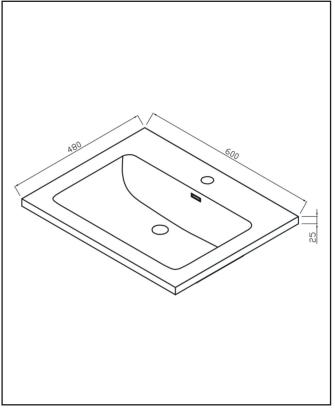

## PRODUCT DATA SHEET Ambience Graphite Grey Basin 60x48mm

Product Code: AMBIENCE-BASIN60X48-GREY

| Product Meaurements         |                                                                           |
|-----------------------------|---------------------------------------------------------------------------|
| Product Weight:             | 10.2kg                                                                    |
| Product Width:              | 480mm                                                                     |
| Product Height:             | 25mm                                                                      |
| Product Depth:              | N/A                                                                       |
| Product Length:             | 600mm                                                                     |
| Product Transportation      |                                                                           |
| Barcode:                    | 5060713722793                                                             |
| Country of Origin:          | China                                                                     |
| Comodity Code:              | 3922100000                                                                |
| Primary Packed Measurements |                                                                           |
| Packaged Weight:            | 11.4kg                                                                    |
| Packaged Length:            | 650mm                                                                     |
| Packaged Width:             | 210mm                                                                     |
| Packaged Height:            | 530mm                                                                     |
| Packaging Weight            |                                                                           |
| Card:                       | 1kg                                                                       |
| Paper:                      | N/A                                                                       |
| Wood:                       | N/A                                                                       |
| Plastic:                    | 0.009kg                                                                   |
| General Information         |                                                                           |
| Construction Material:      | Polymarble                                                                |
| Installation Type:          | Furniture Mounted                                                         |
| Colour / Finish:            | White                                                                     |
| Basin Attributes            |                                                                           |
| Basin Type:                 | Furniture Mounted                                                         |
| Number of Tap Holes:        | 1                                                                         |
| Compatible Tap Codes:       | All Mono Mixers                                                           |
| Overflow:                   | Yes                                                                       |
| Recommened Waste Type:      | Slotted                                                                   |
| Inner Bowl Width:           | 500mm                                                                     |
| Inner Bowl Length:          | 305mm                                                                     |
| Inner Bowl Depth:           | 115mm                                                                     |
| Compatible Waste Part Code: | WASTE94 / WASTE88<br>WASTE92 / WASTE93<br>WASTE100 / BLACK094<br>BLACK098 |
| Compliance DOP              |                                                                           |
| HBDOC096 / HBDOC097         |                                                                           |

Dimensions

(measurements in mm)