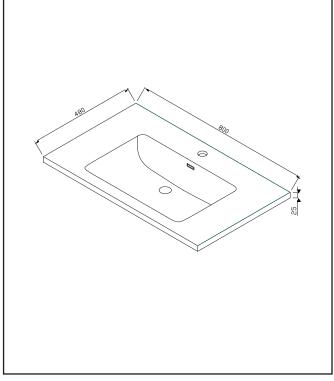

| Product Meaurements         |                   |
|-----------------------------|-------------------|
| Product Weight:             | 12.7kg            |
| Product Width:              | 480mm             |
| Product Height:             | 20mm              |
| Product Depth:              | N/A               |
| Product Length:             | 800mm             |
| Product Transportation      |                   |
| Barcode:                    | 5060713722816     |
| Country of Origin:          | China             |
| Comodity Code:              | 3922100000        |
| Primary Packed Measurements |                   |
| Packaged Weight:            | 14.1kg            |
| Packaged Length:            | 850mm             |
| Packaged Width:             | 210mm             |
| Packaged Height:            | 530mm             |
| Packaging Weight            |                   |
| Card:                       | 1.4kg             |
| Paper:                      | N/A               |
| Wood:                       | N/A               |
| Plastic:                    | 0.05kg            |
| General Information         |                   |
| Construction Material:      | Polymarble        |
| Installation Type:          | Furniture Mounted |
| Colour / Finish:            | Matt Grey         |
| Basin Attributes            |                   |
| Basin Type:                 | Furniture Mounted |
| Number of Tap Holes:        | 1                 |
| Compatible Tap Codes:       | All Mono Mixers   |
| Overflow:                   | Yes               |
| Recommened Waste Type:      | Slotted           |
| Inner Bowl Width:           | 500mm             |
| Inner Bowl Length:          | 305mm             |
| Inner Bowl Depth:           | 115mm             |

## LIFETIME GUARANTEE

We are confident in our products and we want our customer to be, we proudly give a lifetime guarantee on our taps and showers, further details can be found on our website **Dimensions** (measurements in mm)