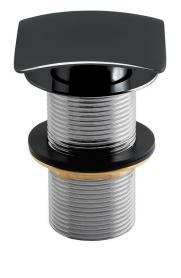

## **PRODUCT DATA SHEET** Black Square Unslotted Basin Waste

Product Code: BLACK095

| Product Name                | BLACK095                                     |
|-----------------------------|----------------------------------------------|
| Product Decription          | Black Square Unslotted Sprung Basin<br>Waste |
| Product Transportation      |                                              |
| Barcode                     | 5060500644321                                |
| Contry of origin            | СН                                           |
| Comodity code               | 8481804090                                   |
| Product Mesurements         |                                              |
| Product Weight (KG)         | 0.32                                         |
| Product Width (mm)          | 60                                           |
| Product Height (mm)         | 80                                           |
| Product Depth (mm)          | 0                                            |
| Product Length (mm)         | 60                                           |
| Primary Packed Measurements |                                              |
| Packaged Weight             | 0.37                                         |
| Packed Length               | 7                                            |
| Packed Width                | 7                                            |
| Packed Height               | 10.5                                         |
| Packaging Weights           |                                              |
| Card (kg)                   | 0.035                                        |
| Paper (kg)                  | 2                                            |
| Wood (kg)                   | n/a                                          |
| Plastic (kg)                | 0.004                                        |
| Compliance DOP              | HBDOC034, HBDOC035                           |

| General Information          |                 |
|------------------------------|-----------------|
| Construction Material        | Stainless Steel |
| Installation type            | Basin Waste     |
| Colour / Finish              | Black           |
| Waste Attributes             |                 |
| Туре                         | Basin Waste     |
| Slotted or Unslotted         | Un-Slotted      |
| Connection                   | Threaded Nut    |
| Function                     | Basin Trap      |
| Length of Overflow Hose (mm) | N/a             |
| Trap Attributes              |                 |
| Inner Pipe Length (mm)       | 0               |
| Outer Pipe Length (mm)       | 0               |
| Connection type              | 0               |