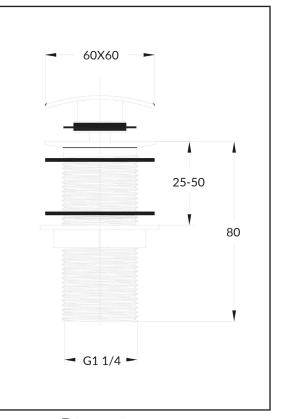

|
| Slotted or Unslotted         | Un-Slotted      |
| Connection                   | Threaded Nut    |
| Function                     | Basin Trap      |
| Length of Overflow Hose (mm) | N/a             |
| Trap Attributes              |                 |
| Inner Pipe Length (mm)       | 0               |
| Outer Pipe Length (mm)       | 0               |
| Connection type              | 0               |



## 0330 124 7290

sales@scudo.co.uk - www.scudo.co.uk

Scudo is the trading name of Harrison Bathrooms Ltd. Whilst we endevour to ensure that the product information is accurate we accept no liability for any information given. All images are for illustration purposes only. Product images and specification are subject to change. Measurement are in millimetres and are nominal.







## LIFETIME GUARANTEE

We are confident in our products and we want our customer to be, we proudly give a lifetime guarantee on our taps and showers, further details can be found on our website

## Dimensions (measurements in mm)