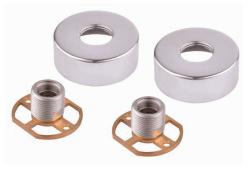

## PRODUCT DATA SHEET Easy Fix Kit with Shrouds

Product Code: EASYKIT002

| KIT002                      |  |  |
|-----------------------------|--|--|
| um Fast Fix with Shrouds    |  |  |
|                             |  |  |
| 500646370                   |  |  |
|                             |  |  |
| 200000                      |  |  |
| Product Mesurements         |  |  |
|                             |  |  |
|                             |  |  |
|                             |  |  |
|                             |  |  |
|                             |  |  |
| Primary Packed Measurements |  |  |
|                             |  |  |
|                             |  |  |
|                             |  |  |
|                             |  |  |
|                             |  |  |
|                             |  |  |
|                             |  |  |
|                             |  |  |
|                             |  |  |
|                             |  |  |
| General Information         |  |  |
| , Stainless Steel           |  |  |
| Mounted                     |  |  |
| me / Brass                  |  |  |
|                             |  |  |
|                             |  |  |
|                             |  |  |
|                             |  |  |
|                             |  |  |
|                             |  |  |
|                             |  |  |
|                             |  |  |
|                             |  |  |
| SP                          |  |  |
| SP                          |  |  |
|                             |  |  |
|                             |  |  |
|                             |  |  |
|                             |  |  |
|                             |  |  |
|                             |  |  |