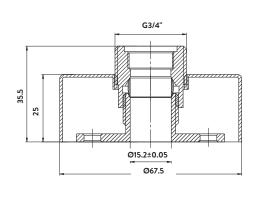

|  |  |
|                             |  |  |
|                             |  |  |
| SP                          |  |  |
| SP                          |  |  |
|                             |  |  |
|                             |  |  |
|                             |  |  |
|                             |  |  |
|                             |  |  |
|                             |  |  |



## 0330 124 7290

sales@scudo.co.uk - www.scudo.co.uk

Scudo is the trading name of Harrison Bathrooms Ltd. Whilst we endevour to ensure that the product information is accurate we accept no liability for any information given. All images are for illustration purposes only. Product images and specification are subject to change. Measurement are in millimetres and are nominal.





LIFE TIME GUARANTEE

Flow Rates 0.2bar (l/min)

0.5bar (l/min)

1bar (l/min)

2bar (l/min)

3bar (l/min)

## LIFETIME GUARANTEE

We are confident in our products and we want our customer to be, we proudly give a lifetime guarantee on our taps and showers, further details can be found on our website

N/a

N/a

N/a

N/a N/a

> Dimensions (measurements in mm)