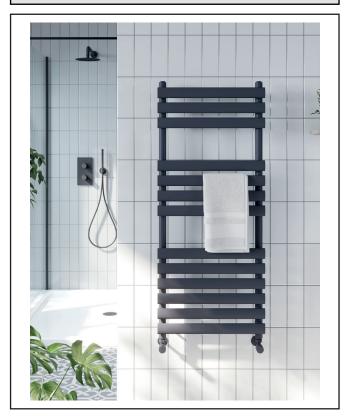

## Instyle Towel Rail 500 X 1200

Product Code: INST1200-500-A

| General Information                                                                                                   |                            |
|-----------------------------------------------------------------------------------------------------------------------|----------------------------|
| Construction Material                                                                                                 | Steel                      |
| Installation type                                                                                                     | Wall                       |
| Colour / Finish                                                                                                       | Textured Carbon Anthracite |
| Heating Attributes                                                                                                    |                            |
| Bar Arrangement                                                                                                       | 6*4*3                      |
| Number of Bars                                                                                                        | 13                         |
| Radiator Diameter (Ø)                                                                                                 | 32                         |
| RAL#                                                                                                                  | 7946                       |
| Bar Diameter (Ø)                                                                                                      | 25*50                      |
| BTU @ 50°C                                                                                                            | 1845                       |
| Thermal Output @ 50°C (WATT's)                                                                                        | 541                        |
| Element installation compatible                                                                                       | YES                        |
| Water Content Volume                                                                                                  | 7.1                        |
| Projection (mm)                                                                                                       | 124                        |
| Selected element must not exceed the maximum BTU / Watt out put of the product Seek advice from a competent installer |                            |
| First Fix Dimensions                                                                                                  |                            |
| Pipe Centres C1 (mm)                                                                                                  | 454                        |
| Pipe Centres C2 (mm)                                                                                                  | 83                         |