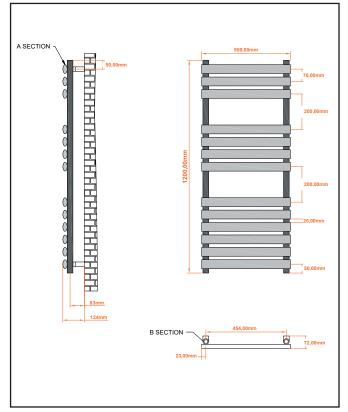

Dimensions (measurements in mm)

| General Information                                                                                                   |                            |
|-----------------------------------------------------------------------------------------------------------------------|----------------------------|
| Construction Material                                                                                                 | Steel                      |
| Installation type                                                                                                     | Wall                       |
| Colour / Finish                                                                                                       | Textured Carbon Anthracite |
| Heating Attributes                                                                                                    |                            |
| Bar Arrangement                                                                                                       | 6*4*3                      |
| Number of Bars                                                                                                        | 13                         |
| Radiator Diameter (Ø)                                                                                                 | 32                         |
| RAL#                                                                                                                  | 7946                       |
| Bar Diameter (Ø)                                                                                                      | 25*50                      |
| BTU @ 50°C                                                                                                            | 1845                       |
| Thermal Output @ 50°C (WATT's)                                                                                        | 541                        |
| Element installation compatible                                                                                       | YES                        |
| Water Content Volume                                                                                                  | 7.1                        |
| Projection (mm)                                                                                                       | 124                        |
| Selected element must not exceed the maximum BTU / Watt out put of the product Seek advice from a competent installer |                            |
| First Fix Dimensions                                                                                                  |                            |
| Pipe Centres C1 (mm)                                                                                                  | 454                        |
| Pipe Centres C2 (mm)                                                                                                  | 83                         |