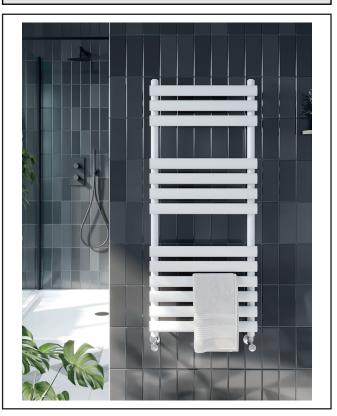

## PRODUCT DATA SHEET Instyle Towel Rail 500 X 1200

Product Code: INST1200-500-W

| Product Name                | INST1200-500-W           |
|-----------------------------|--------------------------|
| Product Decription          | Instyle 1200 x 500 White |
|                             |                          |
| Product Transportation      |                          |
| Barcode                     | 5060964930718            |
| Contry of origin            | TURK                     |
| Commodity code              | 7322190000               |
| Product Mesurements         |                          |
| Product Weight (KG)         | 11                       |
| Product Width (mm)          | 500                      |
| Product Height (mm)         | 1200                     |
| Product Depth (mm)          | 0                        |
| Product Length (mm)         | 0                        |
| Primary Packed Measurements |                          |
| Packaged Weight             | 12.3                     |
| Packed Length               | 1220                     |
| Packed Width                | 460                      |
| Packed Height               | 830                      |
| Packaging Weights           |                          |
| Card (kg)                   |                          |
| Paper (g)                   |                          |
| Wood (kg)                   |                          |
| Plastic (kg)                |                          |
| Compliance DOP              | HBDOCH134                |

| General Information                                                                                                   |                |
|-----------------------------------------------------------------------------------------------------------------------|----------------|
| Construction Material                                                                                                 | Steel          |
| Installation type                                                                                                     | Wall           |
| Colour / Finish                                                                                                       | Textured White |
| Heating Attributes                                                                                                    |                |
| Bar Arrangement                                                                                                       | 6*4*3          |
| Number of Bars                                                                                                        | 13             |
| Radiator Diameter (Ø)                                                                                                 | 32             |
| RAL#                                                                                                                  | 9016           |
| Bar Diameter (Ø)                                                                                                      | 25*50          |
| BTU @ 50℃                                                                                                             | 2286           |
| Thermal Output @ 50°C (WATT's)                                                                                        | 670            |
| Element installation compatible                                                                                       | YES            |
| Water Content Volume                                                                                                  | 7.1            |
| Max Projection (mm)                                                                                                   | 124            |
| Selected element must not exceed the maximum BTU / Watt out put of the product Seek advice from a competent installer |                |
| First Fix Dimensions                                                                                                  |                |
| Pipe Centres C1 (mm)                                                                                                  | 454            |
| Pipe Centres C2 (mm)                                                                                                  | 83             |