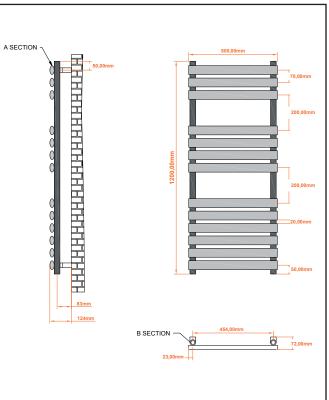

## Dimensions

(measurements in mm)

| General Information                                                                                                   |                |
|-----------------------------------------------------------------------------------------------------------------------|----------------|
| Construction Material                                                                                                 | Steel          |
| Installation type                                                                                                     | Wall           |
| Colour / Finish                                                                                                       | Textured White |
| Heating Attributes                                                                                                    |                |
| Bar Arrangement                                                                                                       | 6*4*3          |
| Number of Bars                                                                                                        | 13             |
| Radiator Diameter (Ø)                                                                                                 | 32             |
| RAL#                                                                                                                  | 9016           |
| Bar Diameter (Ø)                                                                                                      | 25*50          |
| BTU @ 50℃                                                                                                             | 2286           |
| Thermal Output @ 50°C (WATT's)                                                                                        | 670            |
| Element installation compatible                                                                                       | YES            |
| Water Content Volume                                                                                                  | 7.1            |
| Max Projection (mm)                                                                                                   | 124            |
| Selected element must not exceed the maximum BTU / Watt out put of the product Seek advice from a competent installer |                |
| First Fix Dimensions                                                                                                  |                |
| Pipe Centres C1 (mm)                                                                                                  | 454            |
| Pipe Centres C2 (mm)                                                                                                  | 83             |