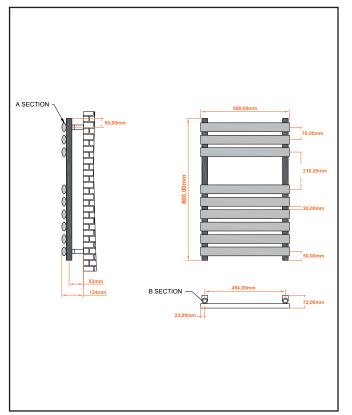

## Dimensions (measurements in mm)

| General Information                                                                                                   |                            |  |
|-----------------------------------------------------------------------------------------------------------------------|----------------------------|--|
| Construction Material                                                                                                 | Steel                      |  |
| Installation type                                                                                                     | Wall                       |  |
| Colour / Finish                                                                                                       | Textured Carbon Anthracite |  |
| Heating Attributes                                                                                                    |                            |  |
| Bar Arrangement                                                                                                       | 6*3                        |  |
| Number of Bars                                                                                                        | 9                          |  |
| Radiator Diameter (Ø)                                                                                                 | 32                         |  |
| RAL#                                                                                                                  | 7946                       |  |
| Bar Diameter (Ø)                                                                                                      | 50*25                      |  |
| BTU @ 50°C                                                                                                            | 1269                       |  |
| Thermal Output @ 50°C (WATT's)                                                                                        | 372                        |  |
| Element installation compatible                                                                                       | YES                        |  |
| Water Content Volume                                                                                                  | 4.9                        |  |
| Max Projection (mm)                                                                                                   | 124                        |  |
| Selected element must not exceed the maximum BTU / Watt out put of the product Seek advice from a competent installer |                            |  |
| First Fix Dimensions                                                                                                  |                            |  |
| Pipe Centres C1 (mm)                                                                                                  | 454                        |  |
| Pipe Centres C2 (mm)                                                                                                  | 83                         |  |