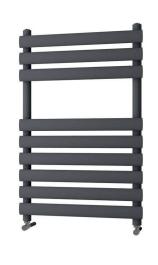

## PRODUCT DATA SHEET Instyle Towel Rail 500 X 800

Product Code: INST800-500-A

| Product Name                | INST800-500-A                |
|-----------------------------|------------------------------|
| Product Decription          | Instyle 800 x 500 Anthracite |
| Product Transportation      |                              |
| Barcode                     | 5060964930725                |
| Contry of origin            | TURK                         |
| Commodity code              | 7322190000                   |
| Product Mesurements         |                              |
| Product Weight (KG)         | 7.3                          |
| Product Width (mm)          | 500                          |
| Product Height (mm)         | 800                          |
| Product Depth (mm)          | 0                            |
| Product Length (mm)         | 0                            |
| Primary Packed Measurements |                              |
| Packaged Weight             | 8.6                          |
| Packed Length               | 820                          |
| Packed Width                | 460                          |
| Packed Height               | 830                          |
| Packaging Weights           |                              |
| Card (kg)                   |                              |
| Paper (g)                   |                              |
| Wood (kg)                   |                              |
| Plastic (kg)                |                              |
| Compliance DOP              | HBDOCH137                    |

| General Information                                                                                                   |                            |  |
|-----------------------------------------------------------------------------------------------------------------------|----------------------------|--|
| Construction Material                                                                                                 | Steel                      |  |
| Installation type                                                                                                     | Wall                       |  |
| Colour / Finish                                                                                                       | Textured Carbon Anthracite |  |
| Heating Attributes                                                                                                    |                            |  |
| Bar Arrangement                                                                                                       | 6*3                        |  |
| Number of Bars                                                                                                        | 9                          |  |
| Radiator Diameter (Ø)                                                                                                 | 32                         |  |
| RAL#                                                                                                                  | 7946                       |  |
| Bar Diameter (Ø)                                                                                                      | 50*25                      |  |
| BTU @ 50°C                                                                                                            | 1269                       |  |
| Thermal Output @ 50°C (WATT's)                                                                                        | 372                        |  |
| Element installation compatible                                                                                       | YES                        |  |
| Water Content Volume                                                                                                  | 4.9                        |  |
| Max Projection (mm)                                                                                                   | 124                        |  |
| Selected element must not exceed the maximum BTU / Watt out put of the product Seek advice from a competent installer |                            |  |
| First Fix Dimensions                                                                                                  |                            |  |
| Pipe Centres C1 (mm)                                                                                                  | 454                        |  |
| Pipe Centres C2 (mm)                                                                                                  | 83                         |  |

## 0330 124 7290

sales@scudo.co.uk - www.scudo.co.uk

Scudo is the trading name of Harrison Bathrooms Ltd. Whilst we endevour to ensure that the product information is accurate we accept no liability for any information given. All images are for illustration purposes only. Product images and specification are subject to change. Measurement are in millimetres and are nominal.