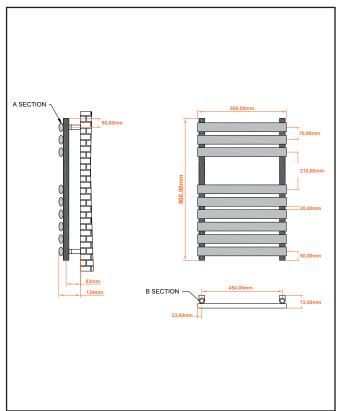

Dimensions (measurements in mm)

| 1 12:2 2: 2 (1:8)                                                                                                     |           |
|-----------------------------------------------------------------------------------------------------------------------|-----------|
| Compliance DOP                                                                                                        | HBDOCH136 |
|                                                                                                                       |           |
| General Information                                                                                                   |           |
| Construction Material                                                                                                 | Steel     |
| Installation type                                                                                                     | Wall      |
| Colour / Finish                                                                                                       | Chrome    |
| Heating Attributes                                                                                                    |           |
| Bar Arrangement                                                                                                       | 6*3       |
| Number of Bars                                                                                                        | 9         |
| Radiator Diameter (Ø)                                                                                                 | 32        |
| RAL#                                                                                                                  | Chrome    |
| Bar Diameter (Ø)                                                                                                      | 50*25     |
| BTU @ 50°C                                                                                                            | 863       |
| Thermal Output @ 50°C (WATT's)                                                                                        | 253       |
| Element installation compatible                                                                                       | YES       |
| Water Content Volume                                                                                                  | 4.9       |
| Max Projection (mm)                                                                                                   | 124       |
| Selected element must not exceed the maximum BTU / Watt out put of the product Seek advice from a competent installer |           |
| First Fix Dimensions                                                                                                  |           |
| Pipe Centres C1 (mm)                                                                                                  | 454       |
| Pipe Centres C2 (mm)                                                                                                  | 83        |
|                                                                                                                       |           |