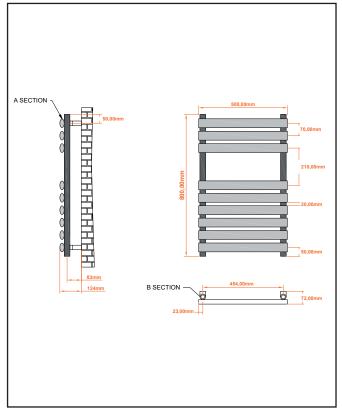

Dimensions (measurements in mm)

| General Information                                                                                                   |                |  |
|-----------------------------------------------------------------------------------------------------------------------|----------------|--|
| Construction Material                                                                                                 | Steel          |  |
| Installation type                                                                                                     | Wall           |  |
| Colour / Finish                                                                                                       | Textured White |  |
| Heating Attributes                                                                                                    |                |  |
| Bar Arrangement                                                                                                       | 6*3            |  |
| Number of Bars                                                                                                        | 9              |  |
| Radiator Diameter (Ø)                                                                                                 | 32             |  |
| RAL#                                                                                                                  | 9016           |  |
| Bar Diameter (Ø)                                                                                                      | 25*50          |  |
| BTU @ 50°C                                                                                                            | 1269           |  |
| Thermal Output @ 50°C (WATT's)                                                                                        | 372            |  |
| Element installation compatible                                                                                       | YES            |  |
| Water Content Volume                                                                                                  | 4.9            |  |
| Max Projection (mm)                                                                                                   | 124            |  |
| Selected element must not exceed the maximum BTU / Watt out put of the product Seek advice from a competent installer |                |  |
| First Fix Dimensions                                                                                                  |                |  |
| Pipe Centres C1 (mm)                                                                                                  | 454            |  |
| Pipe Centres C2 (mm)                                                                                                  | 83             |  |