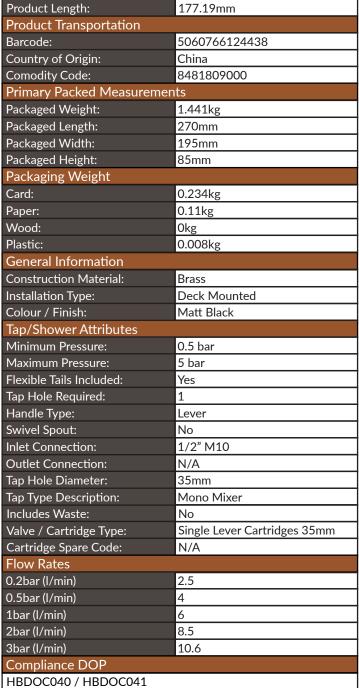

# Core Matt Black Mono Basin Mixer

1.199kg

54mm 171.5mm

N/A

Product Code: NU-002

**Product Weight:** 

Product Width:

Product Height: Product Depth:

**Product Meaurements** 

| 1                 |        |
|-------------------|--------|
|                   |        |
|                   |        |
|                   |        |
| $\left\{ \right.$ |        |
| 1                 | 139.44 |

|--|

| 139.44                   |
|--------------------------|
| SEI 95029  97029  177.19 |
| Dimensions               |

## LIFETIME GUARANTEE

We are confident in our products and we want our customer to be, we proudly give a lifetime guarantee on our taps and showers, further details can be found on our website

Dimensions (measurements in mm)