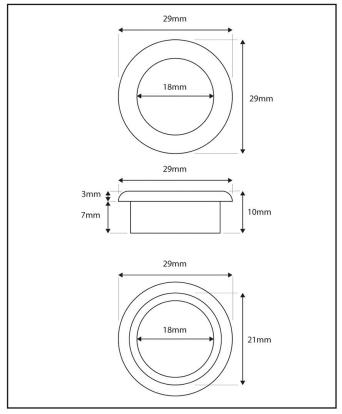

| Product Name                | OVERFLOWRND-BLACK           |  |
|-----------------------------|-----------------------------|--|
| Product Decription          | Black Round Overflow Insert |  |
| Product Transportation      |                             |  |
| Barcode                     | 5060766123592               |  |
| Contry of origin            | CH                          |  |
| Comodity code               | 8481801190                  |  |
| Product Mesurements         |                             |  |
| Product Weight (KG)         | 0                           |  |
| Product Width (mm)          | 29                          |  |
| Product Height (mm)         | 29                          |  |
| Product Depth (mm)          | 10                          |  |
| Product Length (mm)         | 29                          |  |
| Primary Packed Measurements |                             |  |
| Packaged Weight             | 0                           |  |
| Packed Length               | 0                           |  |
| Packed Width                | 0                           |  |
| Packed Height               | 0                           |  |
| Packaging Weights           |                             |  |
| Card (kg)                   | 0                           |  |
| Paper (kg)                  | n/a                         |  |
| Wood (kg)                   | n/a                         |  |
| Plastic (kg)                | 0.002                       |  |
| Compliance DOP              | N/a                         |  |