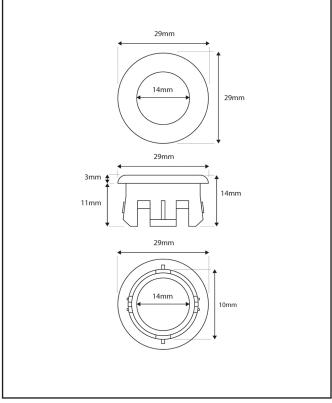

| Product Name                | OVERFLOWRND-BRASS           |
|-----------------------------|-----------------------------|
| Product Decription          | Brass Round Overflow Insert |
| Product Transportation      |                             |
| Barcode                     | 5060766123608               |
| Contry of origin            | СН                          |
| Comodity code               | 8481801190                  |
| Product Mesurements         |                             |
| Product Weight (KG)         | 0                           |
| Product Width (mm)          | 29                          |
| Product Height (mm)         | 29                          |
| Product Depth (mm)          | 14                          |
| Product Length (mm)         | 29                          |
| Primary Packed Measurements |                             |
| Packaged Weight             | 0                           |
| Packed Length               | 0                           |
| Packed Width                | 0                           |
| Packed Height               | 0                           |
| Packaging Weights           |                             |
| Card (kg)                   | 0                           |
| Paper (kg)                  | 0                           |
| Wood (kg)                   | 0                           |
| Plastic (kg)                | 0                           |
| Compliance DOP              | N/a                         |

#### LIFETIME GUARANTEE

We are confident in our products and we want our customer to be, we proudly give a lifetime guarantee on our taps and showers, further details can be found on our website.

Dimensions (measurements in mm)