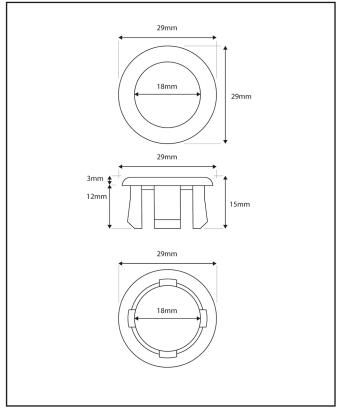

| Product Name                | OVERFLOWRND-WHITE           |  |
|-----------------------------|-----------------------------|--|
| Product Decription          | White Round Overflow Insert |  |
| Product Transportation      |                             |  |
| Barcode                     | 5060766123615               |  |
| Contry of origin            | СН                          |  |
| Comodity code               | 8481801190                  |  |
| Product Mesurements         |                             |  |
| Product Weight (KG)         | 0                           |  |
| Product Width (mm)          | 29                          |  |
| Product Height (mm)         | 29                          |  |
| Product Depth (mm)          | 15                          |  |
| Product Length (mm)         | 29                          |  |
| Primary Packed Measurements |                             |  |
| Packaged Weight             | 0                           |  |
| Packed Length               | 0                           |  |
| Packed Width                | 0                           |  |
| Packed Height               | 0                           |  |
| Packaging Weights           |                             |  |
| Card (kg)                   | 0                           |  |
| Paper (kg)                  | 0                           |  |
| Wood (kg)                   | 0                           |  |
| Plastic (kg)                | 0                           |  |
| Compliance DOP              | N/a                         |  |