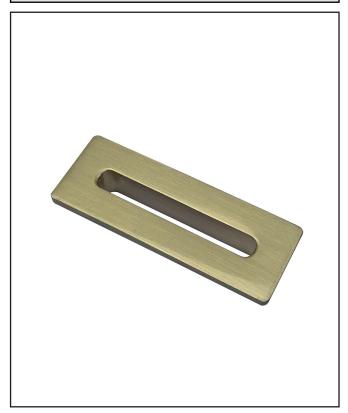

# Brass Rectangle Overflow Insert

Product Code: OVERFLOWSQ-BRASS

| Product Name                | OVERFLOWSQ-BRASS                |  |
|-----------------------------|---------------------------------|--|
| Product Decription          | Brass Rectangle Overflow Insert |  |
| Product Transportation      |                                 |  |
| Barcode                     | 5060766123578                   |  |
| Contry of origin            | СН                              |  |
| Comodity code               | 7418200000                      |  |
| Product Mesurements         |                                 |  |
| Product Weight (KG)         | 0                               |  |
| Product Width (mm)          | 55                              |  |
| Product Height (mm)         | 20                              |  |
| Product Depth (mm)          | 10                              |  |
| Product Length (mm)         | 0                               |  |
| Primary Packed Measurements |                                 |  |
| Packaged Weight             | 0                               |  |
| Packed Length               | 0                               |  |
| Packed Width                | 0                               |  |
| Packed Height               | 0                               |  |
| Packaging Weights           |                                 |  |
| Card (kg)                   | 0.4                             |  |
| Paper (kg)                  | 0                               |  |
| Wood (kg)                   | 0                               |  |
| Plastic (kg)                | 0.061                           |  |
| Compliance DOP              | N/a                             |  |