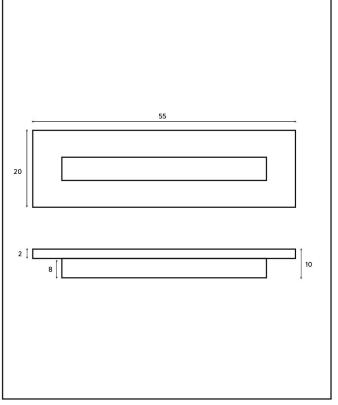

| Product Name                | OVERFLOWSQ-BRASS                |  |
|-----------------------------|---------------------------------|--|
| Product Decription          | Brass Rectangle Overflow Insert |  |
| Product Transportation      |                                 |  |
| Barcode                     | 5060766123578                   |  |
| Contry of origin            | СН                              |  |
| Comodity code               | 7418200000                      |  |
| Product Mesurements         |                                 |  |
| Product Weight (KG)         | 0                               |  |
| Product Width (mm)          | 55                              |  |
| Product Height (mm)         | 20                              |  |
| Product Depth (mm)          | 10                              |  |
| Product Length (mm)         | 0                               |  |
| Primary Packed Measurements |                                 |  |
| Packaged Weight             | 0                               |  |
| Packed Length               | 0                               |  |
| Packed Width                | 0                               |  |
| Packed Height               | 0                               |  |
| Packaging Weights           |                                 |  |
| Card (kg)                   | 0.4                             |  |
| Paper (kg)                  | 0                               |  |
| Wood (kg)                   | 0                               |  |
| Plastic (kg)                | 0.061                           |  |
| Compliance DOP              | N/a                             |  |

### LIFETIME GUARANTEE

We are confident in our products and we want our customer to be, we proudly give a lifetime guarantee on our taps and showers, further details can be found on our website.

Dimensions (measurements in mm)