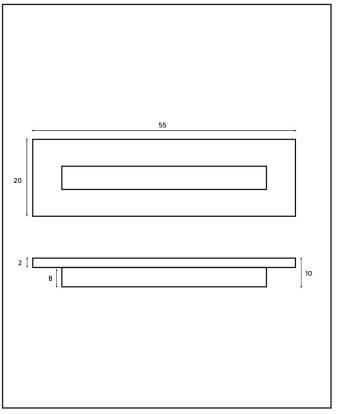

| Product Name                | OVERFLOWSQ-WHITE                |  |
|-----------------------------|---------------------------------|--|
| Product Decription          | White Rectangle Overflow Insert |  |
| Product Transportation      |                                 |  |
| Barcode                     | 5060766123585                   |  |
| Contry of origin            | СН                              |  |
| Comodity code               | 8481801190                      |  |
| Product Mesurements         |                                 |  |
| Product Weight (KG)         | 0                               |  |
| Product Width (mm)          | 55                              |  |
| Product Height (mm)         | 20                              |  |
| Product Depth (mm)          | 10                              |  |
| Product Length (mm)         | 0                               |  |
| Primary Packed Measurements |                                 |  |
| Packaged Weight             | 0                               |  |
| Packed Length               | 0                               |  |
| Packed Width                | 0                               |  |
| Packed Height               | 0                               |  |
| Packaging Weights           |                                 |  |
| Card (kg)                   | 0.5                             |  |
| Paper (kg)                  | 0                               |  |
| Wood (kg)                   | 0                               |  |
| Plastic (kg)                | 0.078                           |  |
| Compliance DOP              | N/a                             |  |