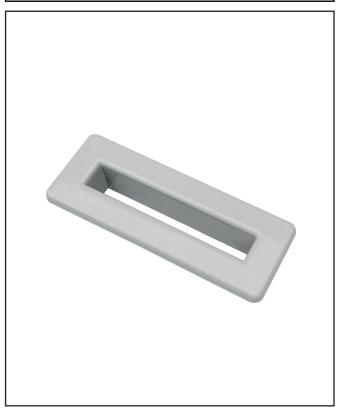

## White Rectangle Overflow Insert

Product Code: OVERFLOWSQ-WHITE

| Product Name                | OVERFLOWSQ-WHITE                |  |
|-----------------------------|---------------------------------|--|
| Product Decription          | White Rectangle Overflow Insert |  |
| Product Transportation      |                                 |  |
| Barcode                     | 5060766123585                   |  |
| Contry of origin            | СН                              |  |
| Comodity code               | 8481801190                      |  |
| Product Mesurements         |                                 |  |
| Product Weight (KG)         | 0                               |  |
| Product Width (mm)          | 55                              |  |
| Product Height (mm)         | 20                              |  |
| Product Depth (mm)          | 10                              |  |
| Product Length (mm)         | 0                               |  |
| Primary Packed Measurements |                                 |  |
| Packaged Weight             | 0                               |  |
| Packed Length               | 0                               |  |
| Packed Width                | 0                               |  |
| Packed Height               | 0                               |  |
| Packaging Weights           |                                 |  |
| Card (kg)                   | 0.5                             |  |
| Paper (kg)                  | 0                               |  |
| Wood (kg)                   | 0                               |  |
| Plastic (kg)                | 0.078                           |  |
| Compliance DOP              | N/a                             |  |