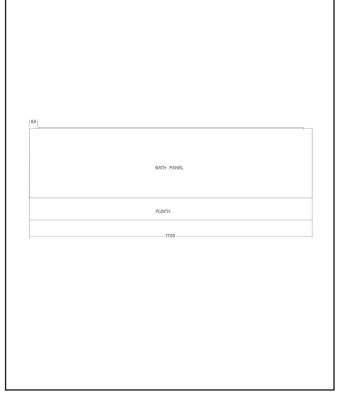

| Product Name                | WOODPANEL008                              |  |
|-----------------------------|-------------------------------------------|--|
| Product Decription          | Driftwood Vinyl Wrap Bath Panel<br>1700mm |  |
| Product Transportation      |                                           |  |
| Barcode                     | 5060713720164                             |  |
| Contry of origin            | UK                                        |  |
| Comodity code               | 9403609000                                |  |
| Product Mesurements         |                                           |  |
| Product Weight (KG)         | 18                                        |  |
| Product Width (mm)          | 1650                                      |  |
| Product Height (mm)         | 530                                       |  |
| Product Depth (mm)          | 18                                        |  |
| Product Length (mm)         | 0                                         |  |
| Primary Packed Measurements |                                           |  |
| Packaged Weight             | 15                                        |  |
| Packed Length               | 40                                        |  |
| Packed Width                | 1750                                      |  |
| Packed Height               | 630                                       |  |
| Packaging Weights           |                                           |  |
| Card (kg)                   | 0.84                                      |  |
| Paper (kg)                  | 0                                         |  |
| Wood (kg)                   | 0                                         |  |
| Plastic (kg)                | 0                                         |  |
| Compliance DOP              | N/a                                       |  |

#### LIFETIME GUARANTEE

We are confident in our products and we want our customer to be, we proudly give a lifetime guarantee on our taps and showers, further details can be found on our website.

Dimensions (measurements in mm)