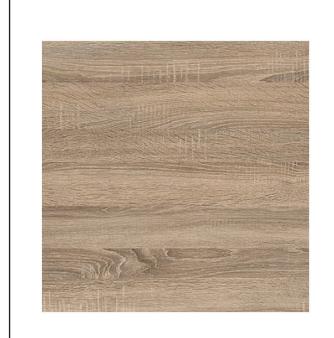

## Bardolino Driftwood Oak 1700mm Vinyl Wrap Panel

Product Code: WOODPANEL008

| General Information                |                         |
|------------------------------------|-------------------------|
| Construction Material              | MDF Vinyl Wrap          |
| Installation type                  | Bath fixed              |
| Colour / Finish                    | BARDOLINO DRIFTWOOD OAK |
| Bath Attributes                    |                         |
| Bath Water Capacity (Litres)       | 0                       |
| Bath Water Capacity (m3)           | 0                       |
| Shape                              | 0                       |
| Handed                             | 0                       |
| Bath Feet included                 | 0                       |
| Supplied with Tap Holes            | 0                       |
| Height of Overflow / Soaking Depth | 0                       |
| Internal Length Base (mm)          | 0                       |
| Internal Width / Depth Base (mm)   | 0                       |
| Internal Height (mm)               | 0                       |
| Supplied with Front panel          | 0                       |
| Supplied with End panel            | 0                       |
| Compatible Panel Part Code         | 0                       |