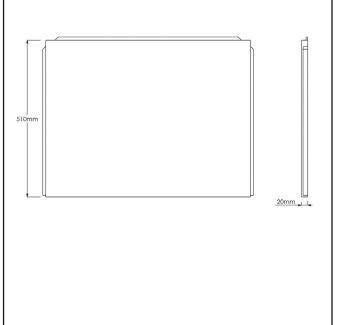

## PRODUCT DATA SHEET Super Style 700mm Bath Panel End

Product Code: BATH-SS700BPEND

| Product Meaurements           |               |
|-------------------------------|---------------|
| Product Weight:               | 0.5kg         |
| Product Width:                | 700mm         |
| Product Height:               | 510mm         |
| Product Depth:                | 20mm          |
| Product Length:               | N/A           |
| Product Transportation        |               |
| Barcode:                      | 5060500643324 |
| Country of Origin:            | UK            |
| Comodity Code:                | 3922100000    |
| Primary Packed Measurements   |               |
| Packaged Weight:              | 0.8kg         |
| Packaged Length:              | 720mm         |
| Packaged Width:               | 530mm         |
| Packaged Height:              | 40mm          |
| Packaging Weight              |               |
| Card:                         | 0.15kg        |
| Paper:                        | N/A           |
| Wood:                         | N/A           |
| Plastic:                      | N/A           |
| General Information           |               |
| Construction Material:        | Acrylic       |
| Installation Type:            | Bath Fixed    |
| Colour / Finish:              | White         |
| Bath Attributes               |               |
| Bath Water Capacity (Litres): | N/A           |
| Bath Water Capacity (m3):     | N/A           |
| Shape:                        | N/A           |
| Handed:                       | N/A           |
| Bath Feet Included:           | N/A           |
| Supplied with Tap Holes:      | N/A           |
| Height Overflow/Soak Depth:   | N/A           |
| Internal Length Base (mm):    | N/A           |
| Internal Width/Depth Base:    | N/A           |
| Internal Height:              | N/A           |
| Supplied with Front Panel :   | N/A           |
| Supplied with End Panel:      | N/A           |
| Compatible Panel Part Code:   |               |
| Compliance DOP                |               |
| N/A                           |               |
|                               |               |

## LIFETIME GUARANTEE

We are confident in our products and we want our customer to be, we proudly give a lifetime guarantee on our taps and showers, further details can be found on our website Dimensions (measurements in mm)