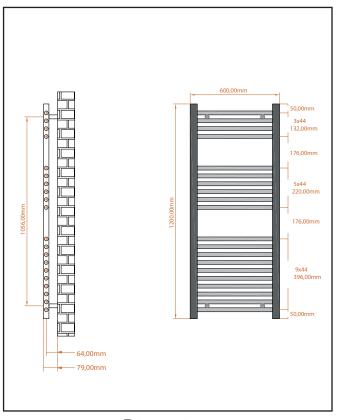

Dimensions (measurements in mm)

| Product Name                | ST-60120-A                                            |
|-----------------------------|-------------------------------------------------------|
| Product Decription          | 22mm Straight Towel Rail 600mm x<br>1200mm Anthracite |
| Product Transportation      |                                                       |
| Barcode                     | 5060964931319                                         |
| Contry of origin            | TURK                                                  |
| Commodity code              | 7322190000                                            |
| Product Mesurements         |                                                       |
| Product Weight (KG)         | 7.5                                                   |
| Product Width (mm)          | 600                                                   |
| Product Height (mm)         | 1200                                                  |
| Product Depth (mm)          | 30                                                    |
| Product Length (mm)         | 0                                                     |
| Primary Packed Measurements |                                                       |
| Packaged Weight             | 8.6                                                   |
| Packed Length               | 1230                                                  |
| Packed Width                | 460                                                   |
| Packed Height               | 830                                                   |
| Packaging Weights           |                                                       |
| Card (kg)                   |                                                       |
| Paper (g)                   |                                                       |
| Wood (kg)                   |                                                       |
| Plastic (kg)                |                                                       |
| Compliance DOP              | HBDOCH191                                             |
|                             |                                                       |