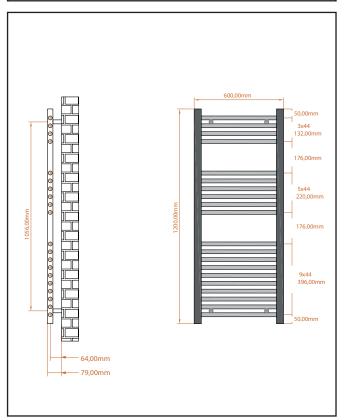

| YES    |
| Water Content Volume                                                                                                  | 5.61   |
| Max Projection (mm)                                                                                                   | 90     |
| Selected element must not exceed the maximum BTU / Watt out put of the product Seek advice from a competent installer |        |
| First Fix Dimensions                                                                                                  |        |
| Pipe Centres C1 (mm)                                                                                                  | 555    |
| Pipe Centres C2 (mm)                                                                                                  | 75-90  |





## Dimensions

(measurements in mm)