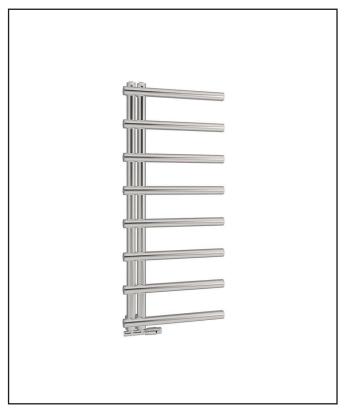

## Carlo Towel Radiator - 500 X 1150

Product Code: CARL1150-500-C

Pipe Centres C2 (mm)

| Product Name                | CARL1150-500-C          |  |
|-----------------------------|-------------------------|--|
| Product Decription          | Carlo 1150 x 500 Chrome |  |
| Product Transportation      |                         |  |
| Barcode                     | 5060964930602           |  |
| Contry of origin            | TURK                    |  |
| Commodity code              | 7322190000              |  |
| Product Mesurements         |                         |  |
| Product Weight (KG)         | 0                       |  |
| Product Width (mm)          | 500                     |  |
| Product Height (mm)         | 1150                    |  |
| Product Depth (mm)          | 61                      |  |
| Product Length (mm)         | 0                       |  |
| Primary Packed Measurements |                         |  |
| Packaged Weight             | 10.8                    |  |
| Packed Length               | 1170                    |  |
| Packed Width                | 460                     |  |
| Packed Height               | 830                     |  |
| Packaging Weights           |                         |  |
| Card (kg)                   |                         |  |
| Paper (g)                   |                         |  |
| Wood (kg)                   |                         |  |
| Plastic (kg)                |                         |  |
| Compliance DOP              | HBDOCH114               |  |
|                             |                         |  |

| (6)                                                                                                                   |           |
|-----------------------------------------------------------------------------------------------------------------------|-----------|
| Compliance DOP                                                                                                        | HBDOCH114 |
|                                                                                                                       |           |
| General Information                                                                                                   |           |
| Construction Material                                                                                                 | Steel     |
| Installation type                                                                                                     | Wall      |
| Colour / Finish                                                                                                       | Chrome    |
| Heating Attributes                                                                                                    |           |
| Bar Arrangement                                                                                                       | N/a       |
| Number of Bars                                                                                                        | 8         |
| Radiator Diameter (Ø)                                                                                                 | 61        |
| RAL#                                                                                                                  | Chrome    |
| Bar Diameter (Ø)                                                                                                      | 42        |
| BTU @ 50°C                                                                                                            | 969       |
| Thermal Output @ 50°C (WATT's)                                                                                        | 284       |
| Element installation compatible                                                                                       | No        |
| Water Content Volume                                                                                                  | 7.5       |
| Max Projection (mm)                                                                                                   | 127       |
| Selected element must not exceed the maximum BTU / Watt out put of the product Seek advice from a competent installer |           |
| First Fix Dimensions                                                                                                  |           |
| Pipe Centres C1 (mm)                                                                                                  | 50        |