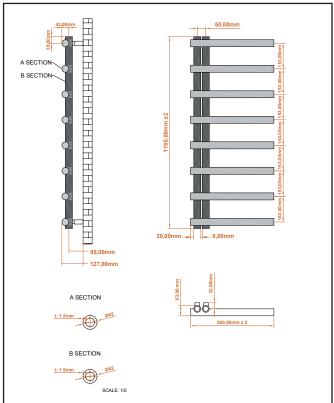

## Carlo Towel Radiator - 500 X 1150

Product Code: CARL1150-500-C

Pipe Centres C2 (mm)

| Product Name                | CARL1150-500-C          |  |
|-----------------------------|-------------------------|--|
| Product Decription          | Carlo 1150 x 500 Chrome |  |
| Product Transportation      |                         |  |
| Barcode                     | 5060964930602           |  |
| Contry of origin            | TURK                    |  |
| Commodity code              | 7322190000              |  |
| Product Mesurements         |                         |  |
| Product Weight (KG)         | 0                       |  |
| Product Width (mm)          | 500                     |  |
| Product Height (mm)         | 1150                    |  |
| Product Depth (mm)          | 61                      |  |
| Product Length (mm)         | 0                       |  |
| Primary Packed Measurements |                         |  |
| Packaged Weight             | 10.8                    |  |
| Packed Length               | 1170                    |  |
| Packed Width                | 460                     |  |
| Packed Height               | 830                     |  |
| Packaging Weights           |                         |  |
| Card (kg)                   |                         |  |
| Paper (g)                   |                         |  |
| Wood (kg)                   |                         |  |
| Plastic (kg)                |                         |  |
| Compliance DOP              | HBDOCH114               |  |
|                             |                         |  |

| (6)                                                                                                                   |           |
|-----------------------------------------------------------------------------------------------------------------------|-----------|
| Compliance DOP                                                                                                        | HBDOCH114 |
|                                                                                                                       |           |
| General Information                                                                                                   |           |
| Construction Material                                                                                                 | Steel     |
| Installation type                                                                                                     | Wall      |
| Colour / Finish                                                                                                       | Chrome    |
| Heating Attributes                                                                                                    |           |
| Bar Arrangement                                                                                                       | N/a       |
| Number of Bars                                                                                                        | 8         |
| Radiator Diameter (Ø)                                                                                                 | 61        |
| RAL#                                                                                                                  | Chrome    |
| Bar Diameter (Ø)                                                                                                      | 42        |
| BTU @ 50°C                                                                                                            | 969       |
| Thermal Output @ 50°C (WATT's)                                                                                        | 284       |
| Element installation compatible                                                                                       | No        |
| Water Content Volume                                                                                                  | 7.5       |
| Max Projection (mm)                                                                                                   | 127       |
| Selected element must not exceed the maximum BTU / Watt out put of the product Seek advice from a competent installer |           |
| First Fix Dimensions                                                                                                  |           |
| Pipe Centres C1 (mm)                                                                                                  | 50        |