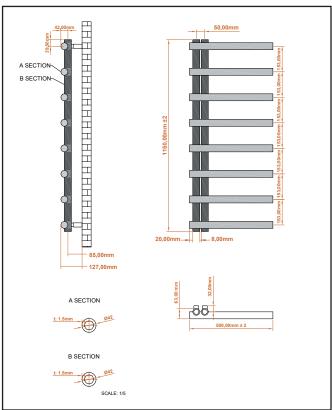

| Product Name                | CARL1150-500-W         |  |
|-----------------------------|------------------------|--|
| Product Decription          | Carlo 1150 x 500 White |  |
| Product Transportation      |                        |  |
| Barcode                     | 5060964930633          |  |
| Contry of origin            | TURK                   |  |
| Commodity code              | 7322190000             |  |
| Product Mesurements         |                        |  |
| Product Weight (KG)         | 0                      |  |
| Product Width (mm)          | 500                    |  |
| Product Height (mm)         | 1150                   |  |
| Product Depth (mm)          | 61                     |  |
| Product Length (mm)         | 0                      |  |
| Primary Packed Measurements |                        |  |
| Packaged Weight             | 10.8                   |  |
| Packed Length               | 1170                   |  |
| Packed Width                | 460                    |  |
| Packed Height               | 830                    |  |
| Packaging Weights           |                        |  |
| Card (kg)                   |                        |  |
| Paper (g)                   |                        |  |
| Wood (kg)                   |                        |  |
| Plastic (kg)                |                        |  |
| Compliance DOP              | HBDOCH113              |  |
|                             |                        |  |

| Flastic (kg)                                                                                                          |                |
|-----------------------------------------------------------------------------------------------------------------------|----------------|
| Compliance DOP                                                                                                        | HBDOCH113      |
|                                                                                                                       |                |
| General Information                                                                                                   |                |
| Construction Material                                                                                                 | Steel          |
| Installation type                                                                                                     | Wall           |
| Colour / Finish                                                                                                       | Textured White |
| Heating Attributes                                                                                                    |                |
| Bar Arrangement                                                                                                       | N/a            |
| Number of Bars                                                                                                        | 8              |
| Radiator Diameter (Ø)                                                                                                 | 61             |
| RAL#                                                                                                                  | 9016           |
| Bar Diameter (Ø)                                                                                                      | 42             |
| BTU @ 50°C                                                                                                            | 1426           |
| Thermal Output @ 50°C (WATT's)                                                                                        | 418            |
| Element installation compatible                                                                                       | No             |
| Water Content Volume                                                                                                  | 7.5            |
| Max Projection (mm)                                                                                                   | 127            |
| Selected element must not exceed the maximum BTU / Watt out put of the product Seek advice from a competent installer |                |
| First Fix Dimensions                                                                                                  |                |
| Pipe Centres C1 (mm)                                                                                                  | 50             |
| Pipe Centres C2 (mm)                                                                                                  | 85             |
|                                                                                                                       |                |