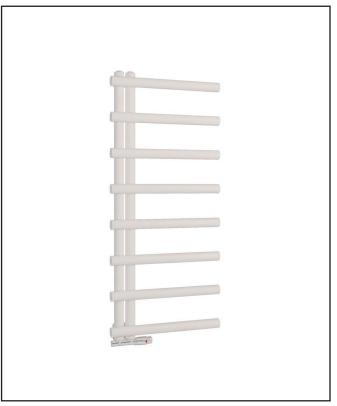

## Carlo Towel Radiator - 500 X 1150

Product Code: CARL1150-500-W

| Product Name                | CARL1150-500-W         |  |
|-----------------------------|------------------------|--|
| Product Decription          | Carlo 1150 x 500 White |  |
| Product Transportation      |                        |  |
| Barcode                     | 5060964930633          |  |
| Contry of origin            | TURK                   |  |
| Commodity code              | 7322190000             |  |
| Product Mesurements         |                        |  |
| Product Weight (KG)         | 0                      |  |
| Product Width (mm)          | 500                    |  |
| Product Height (mm)         | 1150                   |  |
| Product Depth (mm)          | 61                     |  |
| Product Length (mm)         | 0                      |  |
| Primary Packed Measurements |                        |  |
| Packaged Weight             | 10.8                   |  |
| Packed Length               | 1170                   |  |
| Packed Width                | 460                    |  |
| Packed Height               | 830                    |  |
| Packaging Weights           |                        |  |
| Card (kg)                   |                        |  |
| Paper (g)                   |                        |  |
| Wood (kg)                   |                        |  |
| Plastic (kg)                |                        |  |
| Compliance DOP              | HBDOCH113              |  |
|                             |                        |  |