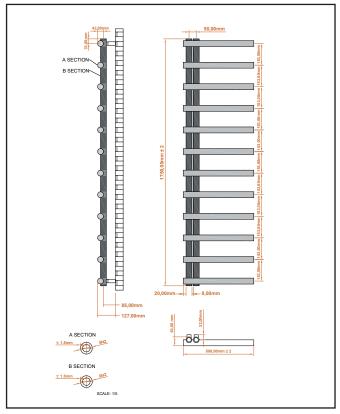

Dimensions (measurements in mm)

| Product Name                | CARL1750-500-A              |
|-----------------------------|-----------------------------|
| Product Decription          | Carlo 1750 x 500 Anthracite |
| Product Transportation      |                             |
| Barcode                     | 5060964930671               |
| Contry of origin            | TURK                        |
| Commodity code              | 7322190000                  |
| Product Mesurements         |                             |
| Product Weight (KG)         | 0                           |
| Product Width (mm)          | 500                         |
| Product Height (mm)         | 1750                        |
| Product Depth (mm)          | 61                          |
| Product Length (mm)         | 0                           |
| Primary Packed Measurements |                             |
| Packaged Weight             | 15.8                        |
| Packed Length               | 1770                        |
| Packed Width                | 460                         |
| Packed Height               | 830                         |
| Packaging Weights           |                             |
| Card (kg)                   |                             |
| Paper (g)                   |                             |
| Wood (kg)                   |                             |
| Plastic (kg)                |                             |
| Compliance DOP              | HBDOCH115                   |

| General Information                                                                                                   |                            |
|-----------------------------------------------------------------------------------------------------------------------|----------------------------|
| Construction Material                                                                                                 | Steel                      |
| Installation type                                                                                                     | Wall                       |
| Colour / Finish                                                                                                       | Textured Carbon Anthracite |
| Heating Attributes                                                                                                    |                            |
| Bar Arrangement                                                                                                       | N/a                        |
| Number of Bars                                                                                                        | 12                         |
| Radiator Diameter (Ø)                                                                                                 | 61                         |
| RAL#                                                                                                                  | 7946                       |
| Bar Diameter (Ø)                                                                                                      | 42                         |
| BTU @ 50°C                                                                                                            | 2149                       |
| Thermal Output @ 50°C (WATT's)                                                                                        | 630                        |
| Element installation compatible                                                                                       | No                         |
| Water Content Volume                                                                                                  | 11.3                       |
| Max Projection (mm)                                                                                                   | 127                        |
| Selected element must not exceed the maximum BTU / Watt out put of the product Seek advice from a competent installer |                            |
| First Fix Dimensions                                                                                                  |                            |
| Pipe Centres C1 (mm)                                                                                                  | 50                         |
| Pipe Centres C2 (mm)                                                                                                  | 85                         |