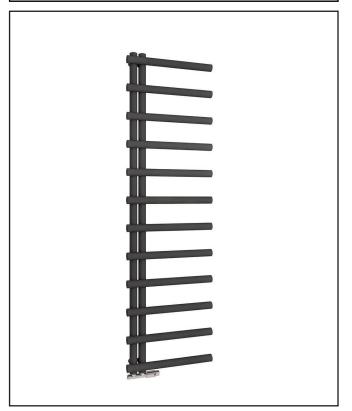

## Carlo Towel Radiator - 500 X 1750

Product Code: CARL1750-500-A

| General Information                                                                                                   |                            |
|-----------------------------------------------------------------------------------------------------------------------|----------------------------|
| Construction Material                                                                                                 | Steel                      |
| Installation type                                                                                                     | Wall                       |
| Colour / Finish                                                                                                       | Textured Carbon Anthracite |
| Heating Attributes                                                                                                    |                            |
| Bar Arrangement                                                                                                       | N/a                        |
| Number of Bars                                                                                                        | 12                         |
| Radiator Diameter (Ø)                                                                                                 | 61                         |
| RAL#                                                                                                                  | 7946                       |
| Bar Diameter (Ø)                                                                                                      | 42                         |
| BTU @ 50°C                                                                                                            | 2149                       |
| Thermal Output @ 50°C (WATT's)                                                                                        | 630                        |
| Element installation compatible                                                                                       | No                         |
| Water Content Volume                                                                                                  | 11.3                       |
| Max Projection (mm)                                                                                                   | 127                        |
| Selected element must not exceed the maximum BTU / Watt out put of the product Seek advice from a competent installer |                            |
| First Fix Dimensions                                                                                                  |                            |
| Pipe Centres C1 (mm)                                                                                                  | 50                         |
| Pipe Centres C2 (mm)                                                                                                  | 85                         |