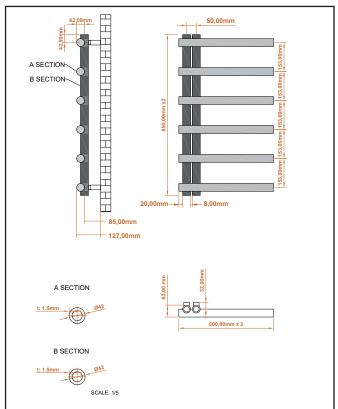

| Product Name                | CARL850-500-A              |  |
|-----------------------------|----------------------------|--|
| Product Decription          | Carlo 850 x 500 Anthracite |  |
| Product Transportation      |                            |  |
| Barcode                     | 5060964930657              |  |
| Contry of origin            | TURK                       |  |
| Commodity code              | 7322190000                 |  |
| Product Mesurements         |                            |  |
| Product Weight (KG)         | 0                          |  |
| Product Width (mm)          | 500                        |  |
| Product Height (mm)         | 850                        |  |
| Product Depth (mm)          | 61                         |  |
| Product Length (mm)         |                            |  |
| Primary Packed Measurements |                            |  |
| Packaged Weight             | 8.5                        |  |
| Packed Length               | 870                        |  |
| Packed Width                | 460                        |  |
| Packed Height               | 830                        |  |
| Packaging Weights           |                            |  |
| Card (kg)                   |                            |  |
| Paper (g)                   |                            |  |
| Wood (kg)                   |                            |  |
| Plastic (kg)                |                            |  |
| Compliance DOP              | HBDOCH119                  |  |

| Compilance DOI                                                                                                        | TIBBOCTITT                 |
|-----------------------------------------------------------------------------------------------------------------------|----------------------------|
|                                                                                                                       |                            |
| General Information                                                                                                   |                            |
| Construction Material                                                                                                 | Steel                      |
| Installation type                                                                                                     | Wall                       |
| Colour / Finish                                                                                                       | Textured Carbon Anthracite |
| Heating Attributes                                                                                                    |                            |
| Bar Arrangement                                                                                                       |                            |
| Number of Bars                                                                                                        | 6                          |
| Radiator Diameter (Ø)                                                                                                 | 61                         |
| RAL#                                                                                                                  | 7946                       |
| Bar Diameter (Ø)                                                                                                      | 42                         |
| BTU @ 50℃                                                                                                             | 1064                       |
| Thermal Output @ 50°C (WATT's)                                                                                        | 312                        |
| Element installation compatible                                                                                       | No                         |
| Water Content Volume                                                                                                  | 5.6                        |
| Max Projection (mm)                                                                                                   | 127                        |
| Selected element must not exceed the maximum BTU / Watt out put of the product Seek advice from a competent installer |                            |
| First Fix Dimensions                                                                                                  |                            |
| Pipe Centres C1 (mm)                                                                                                  | 50                         |
| Pipe Centres C2 (mm)                                                                                                  | 85                         |