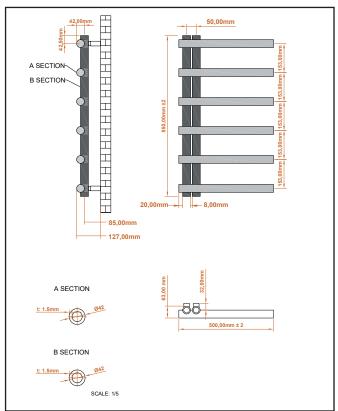

## Carlo Towel Radiator - 500 X 850

Product Code: CARL850-500-C

Pipe Centres C2 (mm)

| Compliance DOP                                                                                                        | HBDOCH118 |
|-----------------------------------------------------------------------------------------------------------------------|-----------|
|                                                                                                                       |           |
| General Information                                                                                                   |           |
| Construction Material                                                                                                 | Steel     |
| Installation type                                                                                                     | Wall      |
| Colour / Finish                                                                                                       | Chrome    |
| Heating Attributes                                                                                                    |           |
| Bar Arrangement                                                                                                       | N/a       |
| Number of Bars                                                                                                        | 6         |
| Radiator Diameter (Ø)                                                                                                 | 61        |
| RAL#                                                                                                                  | Chrome    |
| Bar Diameter (Ø)                                                                                                      | 42        |
| BTU @ 50°C                                                                                                            | 723       |
| Thermal Output @ 50°C (WATT's)                                                                                        | 212       |
| Element installation compatible                                                                                       | No        |
| Water Content Volume                                                                                                  | 5.6       |
| Max Projection (mm)                                                                                                   | 127       |
| Selected element must not exceed the maximum BTU / Watt out put of the product Seek advice from a competent installer |           |
| First Fix Dimensions                                                                                                  |           |
| Pipe Centres C1 (mm)                                                                                                  | 50        |
|                                                                                                                       |           |