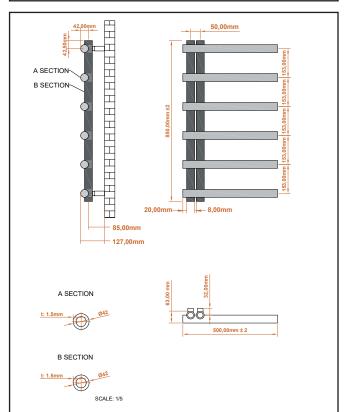

## Carlo Towel Radiator - 500 X 850

Product Code: CARL850-500-W

Pipe Centres C1 (mm)

Pipe Centres C2 (mm)

| Compliance 2 C.                                                                                                       | 1155 0 011220  |
|-----------------------------------------------------------------------------------------------------------------------|----------------|
|                                                                                                                       |                |
| General Information                                                                                                   |                |
| Construction Material                                                                                                 | Steel          |
| Installation type                                                                                                     | Wall           |
| Colour / Finish                                                                                                       | Textured White |
| Heating Attributes                                                                                                    |                |
| Bar Arrangement                                                                                                       | N/a            |
| Number of Bars                                                                                                        | 6              |
| Radiator Diameter (Ø)                                                                                                 | 61             |
| RAL#                                                                                                                  | 9016           |
| Bar Diameter (Ø)                                                                                                      | 42             |
| BTU @ 50°C                                                                                                            | 1064           |
| Thermal Output @ 50°C (WATT's)                                                                                        | 312            |
| Element installation compatible                                                                                       | No             |
| Water Content Volume                                                                                                  | 5.6            |
| Max Projection (mm)                                                                                                   | 127            |
| Selected element must not exceed the maximum BTU / Watt out put of the product Seek advice from a competent installer |                |
| First Fix Dimensions                                                                                                  |                |