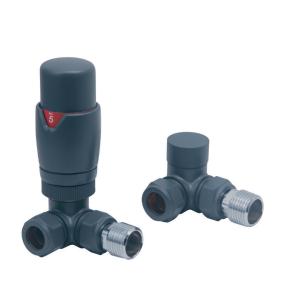

## PRODUCT DATA SHEET Designer TRV Corner Valve (Pair)

Product Code: DES-TRV-CORN-ANT

| Product Name                | DES-TRV-CORN-ANT                    |
|-----------------------------|-------------------------------------|
| Product Description         | Designer Twin Pack TRV Corner Valve |
| Product Transportation      |                                     |
| Barcode                     | 5060766128566                       |
| Country of origin           | CN                                  |
| Commodity code              | 8481804090                          |
| Product Measurements        |                                     |
| Product Weight (KG)         | 0.4                                 |
| Product Width (mm)          | -                                   |
| Product Height (mm)         | -                                   |
| Product Depth (mm)          | -                                   |
| Primary Packed Measurements |                                     |
| Packaged Weight             | 0.41                                |
| Packed Length               | 70                                  |
| Packed Width                | 120                                 |
| Packed Height               | 90                                  |

| General Information             |              |
|---------------------------------|--------------|
| Construction Material           | Brass        |
| Installation type               | Valve        |
| Colour / Finish                 | Anthracite   |
| Heating Valve Specification     |              |
| Туре                            | Corner       |
| Shape                           | Contemporary |
| Thermostatic                    | Yes          |
| Connection Size (Ø)             | 1/2 BSP      |
| Element Specification           |              |
| Rated Power Supply              | N/a          |
| Wattage (W)                     | N/a          |
| Supplied with dual fuel T Piece | No           |
| IP Rating                       | N/a          |