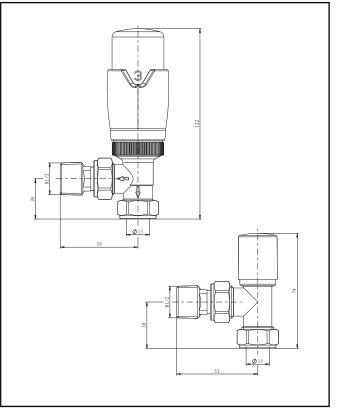

|
| Shape                           | Contemporary |
| Thermostatic                    | Yes          |
| Connection Size (Ø)             | 1/2 BSP      |
| Element Specification           |              |
| Rated Power Supply              | N/a          |
| Wattage (W)                     | N/a          |
| Supplied with dual fuel T Piece | No           |
| IP Rating                       | N/a          |



## 0330 124 7290

sales@scudo.co.uk - www.scudo.co.uk

Scudo is the trading name of Harrison Bathrooms Ltd. Whilst we endeavour to ensure that the product information is accurate we accept no liability for any information given. All images are for illustration purposes only. Product images and specification are subject to change. Measurements are in millimetres and are nominal.





Dimensions (Measurements in mm)