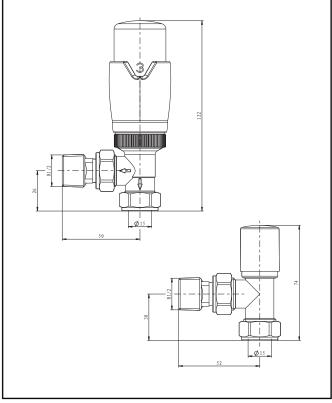

|  |

| General Information             |               |
|---------------------------------|---------------|
| Construction Material           | Brass         |
| Installation type               | Valve         |
| Colour / Finish                 | Brushed Brass |
| Heating Valve Specification     |               |
| Туре                            | Corner        |
| Shape                           | Contemporary  |
| Thermostatic                    | Yes           |
| Connection Size (Ø)             | 1/2 BSP       |
| Element Specification           |               |
| Rated Power Supply              | N/a           |
| Wattage (W)                     | N/a           |
| Supplied with dual fuel T Piece | No            |
| IP Rating                       | N/a           |





Dimensions (Measurements in mm)