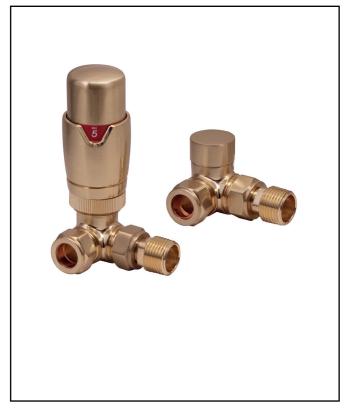

## Designer TRV Corner Valve (Pair)

Product Code: DES-TRV-CORN-BB

| General Information             |               |
|---------------------------------|---------------|
| Construction Material           | Brass         |
| Installation type               | Valve         |
| Colour / Finish                 | Brushed Brass |
| Heating Valve Specification     |               |
| Туре                            | Corner        |
| Shape                           | Contemporary  |
| Thermostatic                    | Yes           |
| Connection Size (Ø)             | 1/2 BSP       |
| Element Specification           |               |
| Rated Power Supply              | N/a           |
| Wattage (W)                     | N/a           |
| Supplied with dual fuel T Piece | No            |
| IP Rating                       | N/a           |