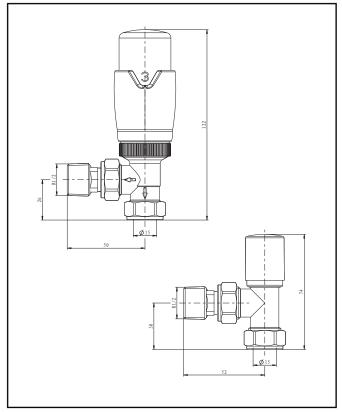

|

| General Information             |              |
|---------------------------------|--------------|
| Construction Material           | Brass        |
| Installation type               | Valve        |
| Colour / Finish                 | Black        |
| Heating Valve Specification     |              |
| Туре                            | Corner       |
| Shape                           | Contemporary |
| Thermostatic                    | Yes          |
| Connection Size (Ø)             | 1/2 BSP      |
| Element Specification           |              |
| Rated Power Supply              | N/a          |
| Wattage (W)                     | N/a          |
| Supplied with dual fuel T Piece | No           |
| IP Rating                       | N/a          |





Dimensions (Measurements in mm)