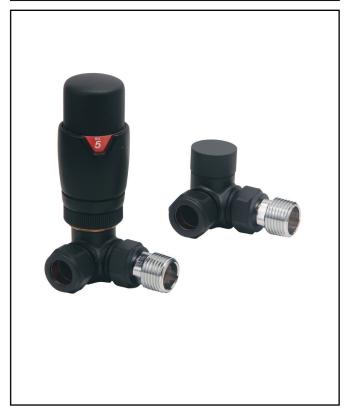

## Designer TRV Corner Valve (Pair)

Product Code: DES-TRV-CORN-BLK

| General Information             |              |
|---------------------------------|--------------|
| Construction Material           | Brass        |
| Installation type               | Valve        |
| Colour / Finish                 | Black        |
| Heating Valve Specification     |              |
| Туре                            | Corner       |
| Shape                           | Contemporary |
| Thermostatic                    | Yes          |
| Connection Size (Ø)             | 1/2 BSP      |
| Element Specification           |              |
| Rated Power Supply              | N/a          |
| Wattage (W)                     | N/a          |
| Supplied with dual fuel T Piece | No           |
| IP Rating                       | N/a          |