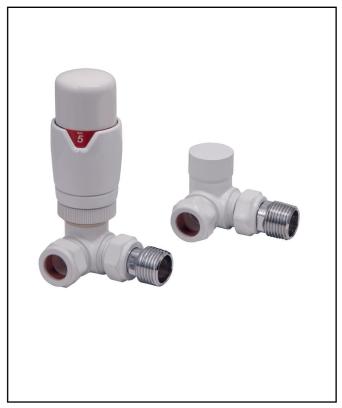

## Designer TRV Corner Valve (Pair)

Product Code: DES-TRV-CORN-WTE

| General Information             |              |
|---------------------------------|--------------|
| Construction Material           | Brass        |
| Installation type               | Valve        |
| Colour / Finish                 | White        |
| Heating Valve Specification     |              |
| Туре                            | Corner       |
| Shape                           | Contemporary |
| Thermostatic                    | Yes          |
| Connection Size (Ø)             | 1/2 BSP      |
| Element Specification           |              |
| Rated Power Supply              | N/a          |
| Wattage (W)                     | N/a          |
| Supplied with dual fuel T Piece | No           |
| IP Rating                       | N/a          |