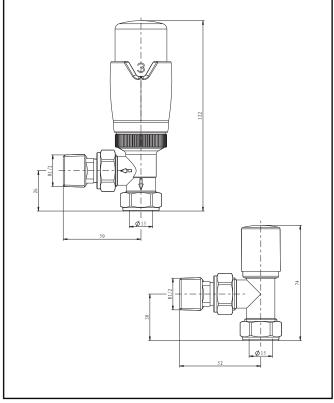

|

| General Information             |              |
|---------------------------------|--------------|
| Construction Material           | Brass        |
| Installation type               | Valve        |
| Colour / Finish                 | White        |
| Heating Valve Specification     |              |
| Туре                            | Corner       |
| Shape                           | Contemporary |
| Thermostatic                    | Yes          |
| Connection Size (Ø)             | 1/2 BSP      |
| Element Specification           |              |
| Rated Power Supply              | N/a          |
| Wattage (W)                     | N/a          |
| Supplied with dual fuel T Piece | No           |
| IP Rating                       | N/a          |





Dimensions (Measurements in mm)