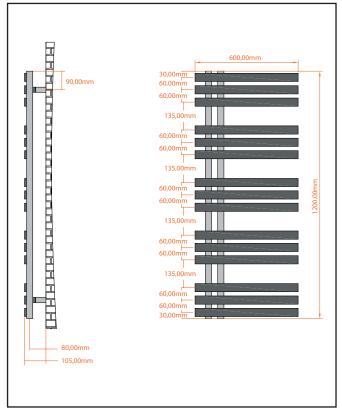

## Elizabeth Towel Radiator - 600 X 1200

Product Code: ELIZ1200-600-C

| Product Name                | ELIZ1200-600-C              |  |
|-----------------------------|-----------------------------|--|
| Product Decription          | Elizabeth 1200 x 600 Chrome |  |
| Product Transportation      |                             |  |
| Barcode                     | 5060964930237               |  |
| Contry of origin            | TURK                        |  |
| Commodity code              | 7322190000                  |  |
| Product Mesurements         |                             |  |
| Product Weight (KG)         | 17.6                        |  |
| Product Width (mm)          | 600                         |  |
| Product Height (mm)         | 1200                        |  |
| Product Depth (mm)          | 70                          |  |
| Product Length (mm)         | 0                           |  |
| Primary Packed Measurements |                             |  |
| Packaged Weight             | 17.7                        |  |
| Packed Length               | 1240                        |  |
| Packed Width                | 460                         |  |
| Packed Height               | 830                         |  |
| Packaging Weights           |                             |  |
| Card (kg)                   |                             |  |
| Paper (g)                   |                             |  |
| Wood (kg)                   |                             |  |
| Plastic (kg)                |                             |  |
| Compliance DOP              | HBDOCH124                   |  |

| 0 11 ( )                                                                                                              |           |
|-----------------------------------------------------------------------------------------------------------------------|-----------|
| General Information                                                                                                   |           |
| Construction Material                                                                                                 | Steel     |
| Installation type                                                                                                     | Wall      |
| Colour / Finish                                                                                                       | Chrome    |
| Heating Attributes                                                                                                    |           |
| Bar Arrangement                                                                                                       | 3*3*3*3*3 |
| Number of Bars                                                                                                        | 15        |
| Radiator Diameter (Ø)                                                                                                 | 70        |
| RAL#                                                                                                                  | Chrome    |
| Bar Diameter (Ø)                                                                                                      | 40*10     |
| BTU @ 50°C                                                                                                            | 832       |
| Thermal Output @ 50°C (WATT's)                                                                                        | 224       |
| Element installation compatible                                                                                       | YES       |
| Water Content Volume                                                                                                  | 0         |
| Max Projection (mm)                                                                                                   | 105       |
| Selected element must not exceed the maximum BTU / Watt out put of the product Seek advice from a competent installer |           |
| First Fix Dimensions                                                                                                  |           |
| Pipe Centres C1 (mm)                                                                                                  | 60        |
| Pipe Centres C2 (mm)                                                                                                  | 80        |