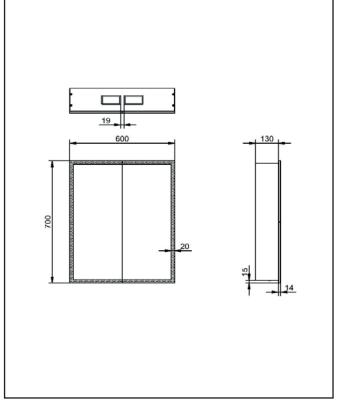

| Product Name                | CABINET002                                |
|-----------------------------|-------------------------------------------|
| Product Decription          | Blue Tooth Cabinet Double Door<br>600x700 |
| Product Transportation      |                                           |
| Barcode                     | 5060964936185                             |
| Contry of origin            | CH                                        |
| Comodity code               | 7009920000                                |
| Product Mesurements         |                                           |
| Product Weight (KG)         | 25                                        |
| Product Width (mm)          | 600                                       |
| Product Height (mm)         | 700                                       |
| Product Depth (mm)          | 130                                       |
| Product Length (mm)         | 0                                         |
| Primary Packed Measurements |                                           |
| Packaged Weight             | 27                                        |
| Packed Length               | 840                                       |
| Packed Width                | 680                                       |
| Packed Height               | 230                                       |
| _                           | · · · · · · · · · · · · · · · · · · ·     |

Dimensions (measurements in mm)