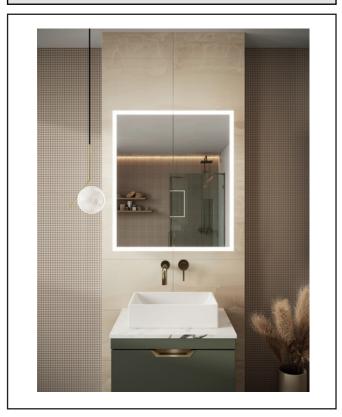

## Blue Tooth Cabinet Single Door 500x700

Product Code: CABINET002

| General Information   |                                          |
|-----------------------|------------------------------------------|
| Construction Material | Aluminum / Mirror Glass / PMMA (plastic) |
| Installation type     | Wall Mounted                             |
| Colour / Finish       | Mirror                                   |
| Mirror Attributes     |                                          |
| Bulb Watts            | 56                                       |
| Bulb Type             | LED                                      |
| Voltage               | 230                                      |
| Switch Type           | INFRARED                                 |
| Shaving Socket        | NO                                       |
| Demister              | YES                                      |
| Clock                 | NO                                       |
| Hang Type             | PORTRAIT                                 |
| Light Colour          | COOL/WARM WHITE                          |
| Lumens                | 3335                                     |
| Light Tempurature     | 2700/6500K                               |
| Dimmable              | YES                                      |
| Energy Rating         | F                                        |
| Internal Shelves      | YES                                      |
| Down Light            | N/A                                      |
| Bluetooth Speaker     | YES                                      |
| IP Rating             | IP44                                     |