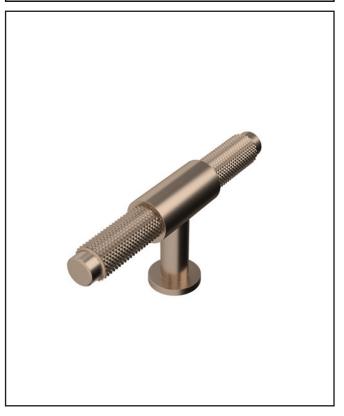

## Knurled T Bar 95mm Handle Brushed Bronze

Product Code: HANDLE004

| Product Name                | HANDLE004                                   |
|-----------------------------|---------------------------------------------|
| Product Decription          | Knurled T Bar 95mm Handle Brushed<br>Bronze |
| Product Transportation      |                                             |
| Barcode                     | 5060964936611                               |
| Contry of origin            | СН                                          |
| Comodity code               | 8302420000                                  |
| Product Mesurements         |                                             |
| Product Weight (KG)         | 0.99                                        |
| Product Width (mm)          | 95                                          |
| Product Height (mm)         | 41                                          |
| Product Depth (mm)          | 16                                          |
| Product Length (mm)         | 0                                           |
| Primary Packed Measurements |                                             |
| Packaged Weight             | 0.1                                         |
| Packed Length               | 17                                          |
| Packed Width                | 95                                          |
| Packed Height               | 41                                          |
| Packaging Weights           |                                             |
| Card (kg)                   | 0.01                                        |
| Paper (kg)                  | 0                                           |
| Wood (kg)                   | 0                                           |
| Plastic (kg)                | 0                                           |
| Compliance DOP              | N/A                                         |
|                             |                                             |