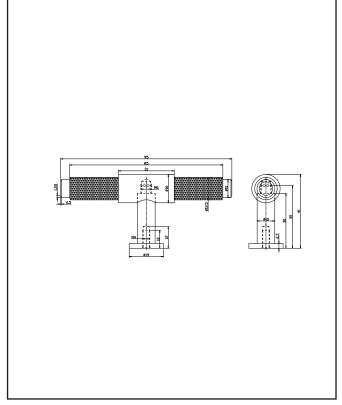

| Product Name                | HANDLE004                                   |
|-----------------------------|---------------------------------------------|
| Product Decription          | Knurled T Bar 95mm Handle Brushed<br>Bronze |
| Product Transportation      |                                             |
| Barcode                     | 5060964936611                               |
| Contry of origin            | СН                                          |
| Comodity code               | 8302420000                                  |
| Product Mesurements         |                                             |
| Product Weight (KG)         | 0.99                                        |
| Product Width (mm)          | 95                                          |
| Product Height (mm)         | 41                                          |
| Product Depth (mm)          | 16                                          |
| Product Length (mm)         | 0                                           |
| Primary Packed Measurements |                                             |
| Packaged Weight             | 0.1                                         |
| Packed Length               | 17                                          |
| Packed Width                | 95                                          |
| Packed Height               | 41                                          |
| Packaging Weights           |                                             |
| Card (kg)                   | 0.01                                        |
| Paper (kg)                  | 0                                           |
| Wood (kg)                   | 0                                           |
| Plastic (kg)                | 0                                           |
| Compliance DOP              | N/A                                         |
|                             |                                             |

#### LIFETIME GUARANTEE

We are confident in our products and we want our customer to be, we proudly give a lifetime guarantee on our taps and showers, further details can be found on our website.

Dimensions (measurements in mm)