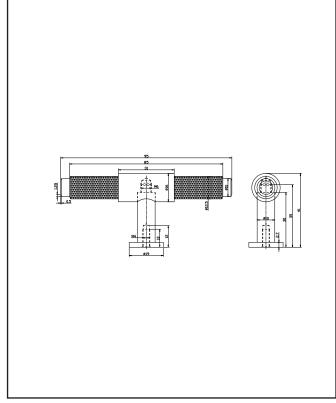

| Product Name                | HANDLE005                                  |
|-----------------------------|--------------------------------------------|
| Product Decription          | Knurled T Bar 95mm Handle Brushed<br>Brass |
| Product Transportation      |                                            |
| Barcode                     | 5060964936628                              |
| Contry of origin            | СН                                         |
| Comodity code               | 8302420000                                 |
| Product Mesurements         |                                            |
| Product Weight (KG)         | 0.99                                       |
| Product Width (mm)          | 95                                         |
| Product Height (mm)         | 41                                         |
| Product Depth (mm)          | 16                                         |
| Product Length (mm)         | 0                                          |
| Primary Packed Measurements |                                            |
| Packaged Weight             | 0.1                                        |
| Packed Length               | 17                                         |
| Packed Width                | 95                                         |
| Packed Height               | 41                                         |
| Packaging Weights           |                                            |
| Card (kg)                   | 0.01                                       |
| Paper (kg)                  | 0                                          |
| Wood (kg)                   | 0                                          |
| Plastic (kg)                | 0                                          |
| Compliance DOP              | N/A                                        |

#### LIFETIME GUARANTEE

We are confident in our products and we want our customer to be, we proudly give a lifetime guarantee on our taps and showers, further details can be found on our website.

Dimensions (measurements in mm)