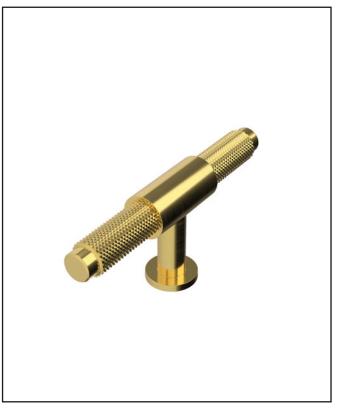

### Knurled T Bar 95mm Handle Brushed Brass

Product Code: HANDLE005

| Product Name                | HANDLE005                                  |
|-----------------------------|--------------------------------------------|
| Product Decription          | Knurled T Bar 95mm Handle Brushed<br>Brass |
| Product Transportation      |                                            |
| Barcode                     | 5060964936628                              |
| Contry of origin            | СН                                         |
| Comodity code               | 8302420000                                 |
| Product Mesurements         |                                            |
| Product Weight (KG)         | 0.99                                       |
| Product Width (mm)          | 95                                         |
| Product Height (mm)         | 41                                         |
| Product Depth (mm)          | 16                                         |
| Product Length (mm)         | 0                                          |
| Primary Packed Measurements |                                            |
| Packaged Weight             | 0.1                                        |
| Packed Length               | 17                                         |
| Packed Width                | 95                                         |
| Packed Height               | 41                                         |
| Packaging Weights           |                                            |
| Card (kg)                   | 0.01                                       |
| Paper (kg)                  | 0                                          |
| Wood (kg)                   | 0                                          |
| Plastic (kg)                | 0                                          |
| Compliance DOP              | N/A                                        |

| General Information   |               |
|-----------------------|---------------|
| Construction Material | AL6063        |
| Installation type     | Furniture     |
| Colour / Finish       | Brushed Brass |