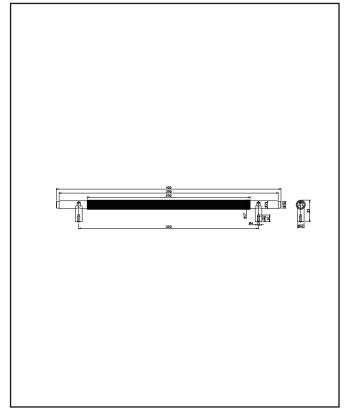

| Product Name                | HANDLE006                   |
|-----------------------------|-----------------------------|
| Product Decription          | Knurled 400mm Handle Chrome |
| Product Transportation      |                             |
| Barcode                     | 5060964936635               |
| Contry of origin            | СН                          |
| Comodity code               | 8302420000                  |
| Product Mesurements         |                             |
| Product Weight (KG)         | 0.29                        |
| Product Width (mm)          | 400                         |
| Product Height (mm)         | 39                          |
| Product Depth (mm)          | 17                          |
| Product Length (mm)         | 0                           |
| Primary Packed Measurements |                             |
| Packaged Weight             | 0.3                         |
| Packed Length               | 17                          |
| Packed Width                | 400                         |
| Packed Height               | 39                          |
| Packaging Weights           |                             |
| Card (kg)                   | 0.01                        |
| Paper (kg)                  | 0                           |
| Wood (kg)                   | 0                           |
| Plastic (kg)                | 0                           |
| Compliance DOP              | N/A                         |

#### LIFETIME GUARANTEE

We are confident in our products and we want our customer to be, we proudly give a lifetime guarantee on our taps and showers, further details can be found on our website.

Dimensions (measurements in mm)