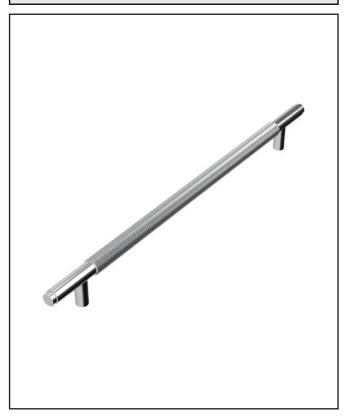

# Knurled 400mm Handle Chrome

Product Code: HANDLE006

| General Information   |           |
|-----------------------|-----------|
| Construction Material | AL6063    |
| Installation type     | Furniture |
| Colour / Finish       | Chrome    |