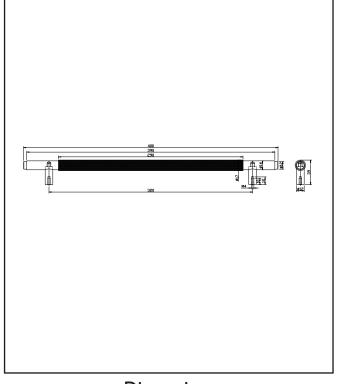

## PRODUCT DATA SHEET Knurled 400mm Handle Brushed Bronze

Product Code: HANDLE009

| Product Name                | HANDLE009                           |
|-----------------------------|-------------------------------------|
| Product Decription          | Knurled 400mm Handle Brushed Bronze |
| Product Transportation      |                                     |
| Barcode                     | 5060964936666                       |
| Contry of origin            | СН                                  |
| Comodity code               | 8302420000                          |
| Product Mesurements         |                                     |
| Product Weight (KG)         | 0.29                                |
| Product Width (mm)          | 400                                 |
| Product Height (mm)         | 39                                  |
| Product Depth (mm)          | 17                                  |
| Product Length (mm)         | 0                                   |
| Primary Packed Measurements |                                     |
| Packaged Weight             | 0.3                                 |
| Packed Length               | 17                                  |
| Packed Width                | 400                                 |
| Packed Height               | 39                                  |
| Packaging Weights           |                                     |
| Card (kg)                   | 0.01                                |
| Paper (kg)                  | 0                                   |
| Wood (kg)                   | 0                                   |
| Plastic (kg)                | 0                                   |
| Compliance DOP              | N/A                                 |

## LIFETIME GUARANTEE

We are confident in our products and we want our customer to be, we proudly give a lifetime guarantee on our taps and showers, further details can be found on our website. Dimensions (measurements in mm)