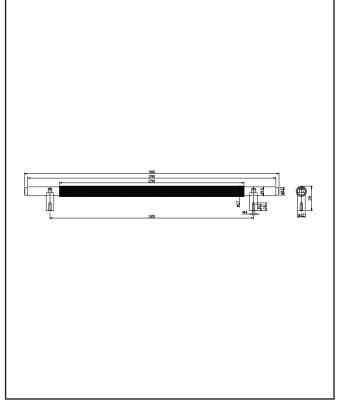

| Product Name                | HANDLE010                          |  |
|-----------------------------|------------------------------------|--|
| Product Decription          | Knurled 400mm Handle Brushed Brass |  |
| Product Transportation      |                                    |  |
| Barcode                     | 5060964936673                      |  |
| Contry of origin            | СН                                 |  |
| Comodity code               | 8302420000                         |  |
| Product Mesurements         |                                    |  |
| Product Weight (KG)         | 0.29                               |  |
| Product Width (mm)          | 400                                |  |
| Product Height (mm)         | 39                                 |  |
| Product Depth (mm)          | 17                                 |  |
| Product Length (mm)         | 0                                  |  |
| Primary Packed Measurements |                                    |  |
| Packaged Weight             | 0.3                                |  |
| Packed Length               | 17                                 |  |
| Packed Width                | 400                                |  |
| Packed Height               | 39                                 |  |
| Packaging Weights           |                                    |  |
| Card (kg)                   | 0.01                               |  |
| Paper (kg)                  | 0                                  |  |
| Wood (kg)                   | 0                                  |  |
| Plastic (kg)                | 0                                  |  |
| Compliance DOP              | N/A                                |  |