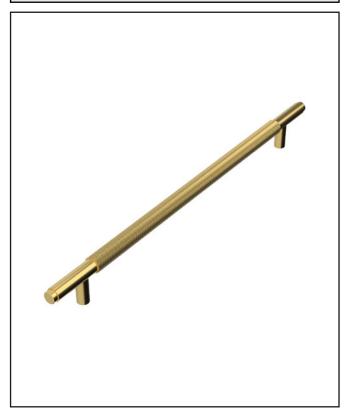

# Knurled 400mm Handle Brushed Brass

Product Code: HANDLE010

| Product Name                | HANDLE010                          |  |
|-----------------------------|------------------------------------|--|
| Product Decription          | Knurled 400mm Handle Brushed Brass |  |
| Product Transportation      |                                    |  |
| Barcode                     | 5060964936673                      |  |
| Contry of origin            | СН                                 |  |
| Comodity code               | 8302420000                         |  |
| Product Mesurements         |                                    |  |
| Product Weight (KG)         | 0.29                               |  |
| Product Width (mm)          | 400                                |  |
| Product Height (mm)         | 39                                 |  |
| Product Depth (mm)          | 17                                 |  |
| Product Length (mm)         | 0                                  |  |
| Primary Packed Measurements |                                    |  |
| Packaged Weight             | 0.3                                |  |
| Packed Length               | 17                                 |  |
| Packed Width                | 400                                |  |
| Packed Height               | 39                                 |  |
| Packaging Weights           |                                    |  |
| Card (kg)                   | 0.01                               |  |
| Paper (kg)                  | 0                                  |  |
| Wood (kg)                   | 0                                  |  |
| Plastic (kg)                | 0                                  |  |
| Compliance DOP              | N/A                                |  |

| General Information   |               |  |
|-----------------------|---------------|--|
| Construction Material | AL6063        |  |
| Installation type     | Furniture     |  |
| Colour / Finish       | Brushed Brass |  |