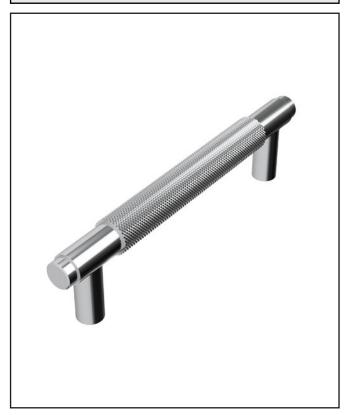

# Knurled 160mm Handle Chrome

Product Code: HANDLE011

| General Information   |           |
|-----------------------|-----------|
| Construction Material | AL6063    |
| Installation type     | Furniture |
| Colour / Finish       | Chrome    |