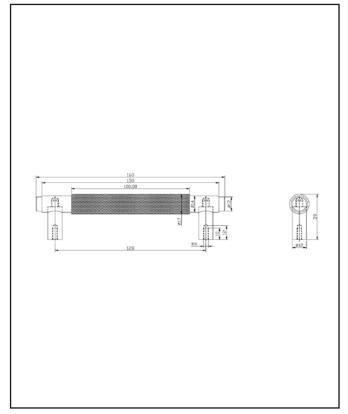

| Product Name                | HANDLE011                   |
|-----------------------------|-----------------------------|
| Product Decription          | Knurled 160mm Handle Chrome |
| Product Transportation      |                             |
| Barcode                     | 5060964936680               |
| Contry of origin            | CH                          |
| Comodity code               | 8302420000                  |
| Product Mesurements         |                             |
| Product Weight (KG)         | 0.11                        |
| Product Width (mm)          | 160                         |
| Product Height (mm)         | 39                          |
| Product Depth (mm)          | 17                          |
| Product Length (mm)         | 0                           |
| Primary Packed Measurements |                             |
| Packaged Weight             | 0.12                        |
| Packed Length               | 17                          |
| Packed Width                | 160                         |
| Packed Height               | 39                          |
| Packaging Weights           |                             |
| Card (kg)                   | 0.01                        |
| Paper (kg)                  | 0                           |
| Wood (kg)                   | 0                           |
| Plastic (kg)                | 0                           |
| Compliance DOP              | N/A                         |

#### LIFETIME GUARANTEE

We are confident in our products and we want our customer to be, we proudly give a lifetime guarantee on our taps and showers, further details can be found on our website.

Dimensions (measurements in mm)