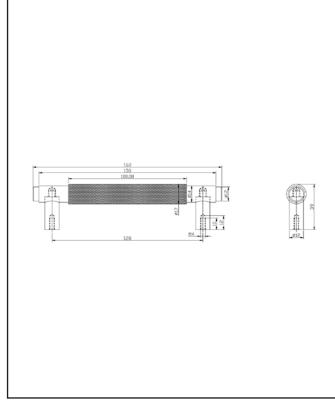

| Product Name                | HANDLE012                  |
|-----------------------------|----------------------------|
| Product Decription          | Knurled 160mm Handle Black |
| Product Transportation      |                            |
| Barcode                     | 5060964936697              |
| Contry of origin            | СН                         |
| Comodity code               | 8302420000                 |
| Product Mesurements         |                            |
| Product Weight (KG)         | 0.11                       |
| Product Width (mm)          | 160                        |
| Product Height (mm)         | 39                         |
| Product Depth (mm)          | 17                         |
| Product Length (mm)         | 0                          |
| Primary Packed Measurements |                            |
| Packaged Weight             | 0.12                       |
| Packed Length               | 17                         |
| Packed Width                | 160                        |
| Packed Height               | 39                         |
| Packaging Weights           |                            |
| Card (kg)                   | 0.01                       |
| Paper (kg)                  | 0                          |
| Wood (kg)                   | 0                          |
| Plastic (kg)                | 0                          |
| Compliance DOP              | N/A                        |