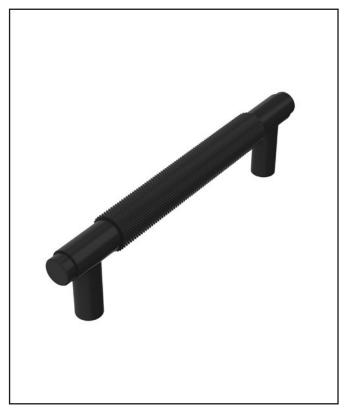

## Knurled 160mm Handle Black

Product Code: HANDLE012

| General Information   |           |
|-----------------------|-----------|
| Construction Material | AL6063    |
| Installation type     | Furniture |
| Colour / Finish       | Black     |