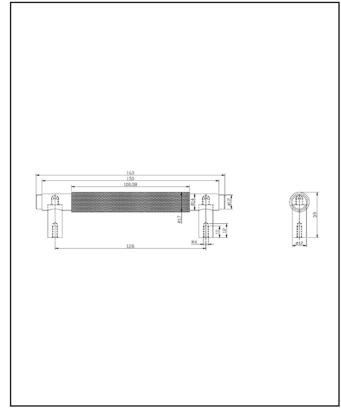

| Product Name                | HANDLE013                     |
|-----------------------------|-------------------------------|
| Product Decription          | Knurled 160mm Handle Gunmetal |
| Product Transportation      |                               |
| Barcode                     | 5060964936703                 |
| Contry of origin            | СН                            |
| Comodity code               | 8302420000                    |
| Product Mesurements         |                               |
| Product Weight (KG)         | 0.11                          |
| Product Width (mm)          | 160                           |
| Product Height (mm)         | 39                            |
| Product Depth (mm)          | 17                            |
| Product Length (mm)         | 0                             |
| Primary Packed Measurements |                               |
| Packaged Weight             | 0.12                          |
| Packed Length               | 17                            |
| Packed Width                | 160                           |
| Packed Height               | 39                            |
| Packaging Weights           |                               |
| Card (kg)                   | 0.01                          |
| Paper (kg)                  | 0                             |
| Wood (kg)                   | 0                             |
| Plastic (kg)                | 0                             |
| Compliance DOP              | N/A                           |

#### LIFETIME GUARANTEE

We are confident in our products and we want our customer to be, we proudly give a lifetime guarantee on our taps and showers, further details can be found on our website.

Dimensions (measurements in mm)