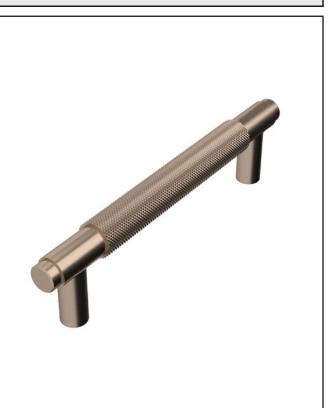

## PRODUCT DATA SHEET Knurled 160mm Handle Brushed Bronze

Product Code: HANDLE014

| Product Name                | HANDLE014                           |
|-----------------------------|-------------------------------------|
| Product Decription          | Knurled 160mm Handle Brushed Bronze |
| Product Transportation      |                                     |
| Barcode                     | 5060964936710                       |
| Contry of origin            | СН                                  |
| Comodity code               | 8302420000                          |
| Product Mesurements         |                                     |
| Product Weight (KG)         | 0.11                                |
| Product Width (mm)          | 160                                 |
| Product Height (mm)         | 39                                  |
| Product Depth (mm)          | 17                                  |
| Product Length (mm)         | 0                                   |
| Primary Packed Measurements |                                     |
| Packaged Weight             | 0.12                                |
| Packed Length               | 17                                  |
| Packed Width                | 160                                 |
| Packed Height               | 39                                  |
| Packaging Weights           |                                     |
| Card (kg)                   | 0.01                                |
| Paper (kg)                  | 0                                   |
| Wood (kg)                   | 0                                   |
| Plastic (kg)                | 0                                   |
| Compliance DOP              | N/A                                 |

| General Information   |                |
|-----------------------|----------------|
| Construction Material | AL6063         |
| Installation type     | Furniture      |
| Colour / Finish       | Brushed Bronze |