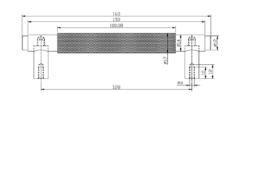

## PRODUCT DATA SHEET Knurled 160mm Handle Brushed Bronze

Product Code: HANDLE014

| Product Name                | HANDLE014                           |
|-----------------------------|-------------------------------------|
| Product Decription          | Knurled 160mm Handle Brushed Bronze |
| Product Transportation      |                                     |
| Barcode                     | 5060964936710                       |
| Contry of origin            | СН                                  |
| Comodity code               | 8302420000                          |
| Product Mesurements         |                                     |
| Product Weight (KG)         | 0.11                                |
| Product Width (mm)          | 160                                 |
| Product Height (mm)         | 39                                  |
| Product Depth (mm)          | 17                                  |
| Product Length (mm)         | 0                                   |
| Primary Packed Measurements |                                     |
| Packaged Weight             | 0.12                                |
| Packed Length               | 17                                  |
| Packed Width                | 160                                 |
| Packed Height               | 39                                  |
| Packaging Weights           |                                     |
| Card (kg)                   | 0.01                                |
| Paper (kg)                  | 0                                   |
| Wood (kg)                   | 0                                   |
| Plastic (kg)                | 0                                   |
| Compliance DOP              | N/A                                 |

## LIFETIME GUARANTEE

We are confident in our products and we want our customer to be, we proudly give a lifetime guarantee on our taps and showers, further details can be found on our website. Dimensions (measurements in mm)