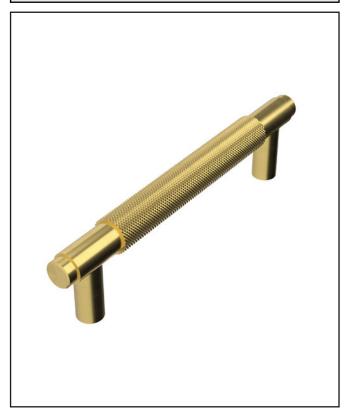

## Knurled 160mm Handle Brushed Brass

Product Code: HANDLE015

| Product Name                | HANDLE015                          |
|-----------------------------|------------------------------------|
| Product Decription          | Knurled 160mm Handle Brushed Brass |
| Product Transportation      |                                    |
| Barcode                     | 5060964936727                      |
| Contry of origin            | СН                                 |
| Comodity code               | 8302420000                         |
| Product Mesurements         |                                    |
| Product Weight (KG)         | 0.11                               |
| Product Width (mm)          | 160                                |
| Product Height (mm)         | 39                                 |
| Product Depth (mm)          | 17                                 |
| Product Length (mm)         | 0                                  |
| Primary Packed Measurements |                                    |
| Packaged Weight             | 0.12                               |
| Packed Length               | 17                                 |
| Packed Width                | 160                                |
| Packed Height               | 39                                 |
| Packaging Weights           |                                    |
| Card (kg)                   | 0.01                               |
| Paper (kg)                  | 0                                  |
| Wood (kg)                   | 0                                  |
| Plastic (kg)                | 0                                  |
| Compliance DOP              | N/A                                |

| General Information   |               |
|-----------------------|---------------|
| Construction Material | AL6063        |
| Installation type     | Furniture     |
| Colour / Finish       | Brushed Brass |