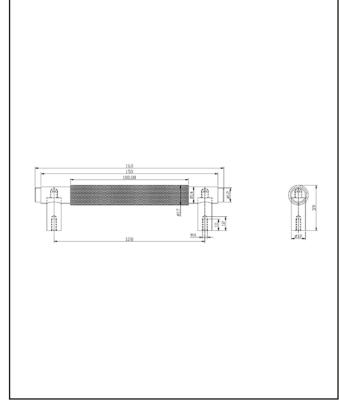

| Product Name                | HANDLE015                          |
|-----------------------------|------------------------------------|
| Product Decription          | Knurled 160mm Handle Brushed Brass |
| Product Transportation      |                                    |
| Barcode                     | 5060964936727                      |
| Contry of origin            | СН                                 |
| Comodity code               | 8302420000                         |
| Product Mesurements         |                                    |
| Product Weight (KG)         | 0.11                               |
| Product Width (mm)          | 160                                |
| Product Height (mm)         | 39                                 |
| Product Depth (mm)          | 17                                 |
| Product Length (mm)         | 0                                  |
| Primary Packed Measurements |                                    |
| Packaged Weight             | 0.12                               |
| Packed Length               | 17                                 |
| Packed Width                | 160                                |
| Packed Height               | 39                                 |
| Packaging Weights           |                                    |
| Card (kg)                   | 0.01                               |
| Paper (kg)                  | 0                                  |
| Wood (kg)                   | 0                                  |
| Plastic (kg)                | 0                                  |
| Compliance DOP              | N/A                                |