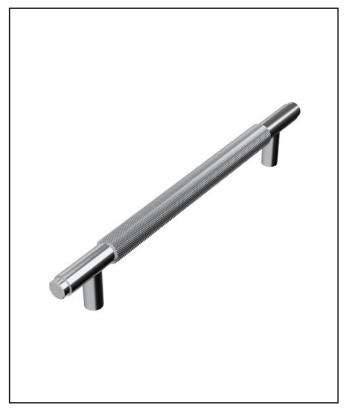

# Knurled 160mm Handle Chrome

Product Code: HANDLE016

| Product Name                | HANDLE016                   |
|-----------------------------|-----------------------------|
| Product Decription          | Knurled 160mm Handle Chrome |
| Product Transportation      |                             |
| Barcode                     | 5060964936734               |
| Contry of origin            | СН                          |
| Comodity code               | 8302420000                  |
| Product Mesurements         |                             |
| Product Weight (KG)         | 0.18                        |
| Product Width (mm)          | 250                         |
| Product Height (mm)         | 39                          |
| Product Depth (mm)          | 17                          |
| Product Length (mm)         | 0                           |
| Primary Packed Measurements |                             |
| Packaged Weight             | 0.19                        |
| Packed Length               | 17                          |
| Packed Width                | 250                         |
| Packed Height               | 39                          |
| Packaging Weights           |                             |
| Card (kg)                   | 0.01                        |
| Paper (kg)                  | 0                           |
| Wood (kg)                   | 0                           |
| Plastic (kg)                | 0                           |
| Compliance DOP              | N/A                         |

| General Information   |           |
|-----------------------|-----------|
| Construction Material | AL6063    |
| Installation type     | Furniture |
| Colour / Finish       | Chrome    |