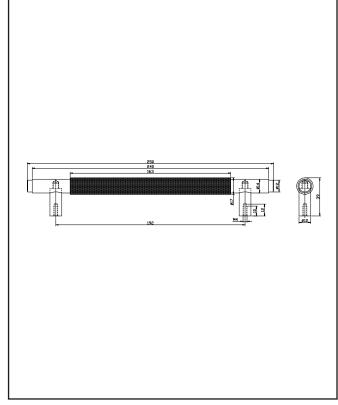

| Product Name                | HANDLE016                   |
|-----------------------------|-----------------------------|
| Product Decription          | Knurled 160mm Handle Chrome |
| Product Transportation      |                             |
| Barcode                     | 5060964936734               |
| Contry of origin            | СН                          |
| Comodity code               | 8302420000                  |
| Product Mesurements         |                             |
| Product Weight (KG)         | 0.18                        |
| Product Width (mm)          | 250                         |
| Product Height (mm)         | 39                          |
| Product Depth (mm)          | 17                          |
| Product Length (mm)         | 0                           |
| Primary Packed Measurements |                             |
| Packaged Weight             | 0.19                        |
| Packed Length               | 17                          |
| Packed Width                | 250                         |
| Packed Height               | 39                          |
| Packaging Weights           |                             |
| Card (kg)                   | 0.01                        |
| Paper (kg)                  | 0                           |
| Wood (kg)                   | 0                           |
| Plastic (kg)                | 0                           |
| Compliance DOP              | N/A                         |

#### LIFETIME GUARANTEE

We are confident in our products and we want our customer to be, we proudly give a lifetime guarantee on our taps and showers, further details can be found on our website.

Dimensions (measurements in mm)