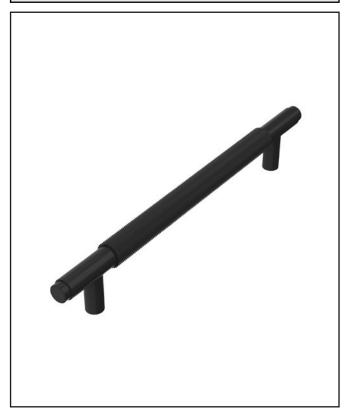

## Knurled 160mm Handle Black

Product Code: HANDLE017

| Product Name                | HANDLE017                  |
|-----------------------------|----------------------------|
| Product Decription          | Knurled 160mm Handle Black |
| Product Transportation      |                            |
| Barcode                     | 5060964936741              |
| Contry of origin            | СН                         |
| Comodity code               | 8302420000                 |
| Product Mesurements         |                            |
| Product Weight (KG)         | 0.19                       |
| Product Width (mm)          | 250                        |
| Product Height (mm)         | 39                         |
| Product Depth (mm)          | 17                         |
| Product Length (mm)         | 0                          |
| Primary Packed Measurements |                            |
| Packaged Weight             | 0.18                       |
| Packed Length               | 17                         |
| Packed Width                | 250                        |
| Packed Height               | 39                         |
| Packaging Weights           |                            |
| Card (kg)                   | 0.01                       |
| Paper (kg)                  | 0                          |
| Wood (kg)                   | 0                          |
| Plastic (kg)                | 0                          |
| Compliance DOP              | N/A                        |