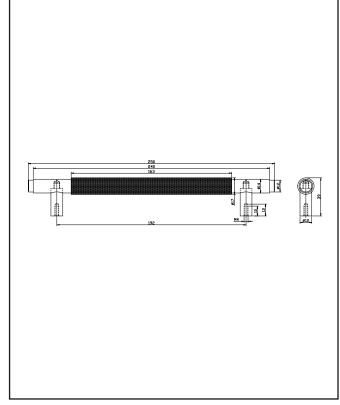

| Product Name                | HANDLE017                  |
|-----------------------------|----------------------------|
| Product Decription          | Knurled 160mm Handle Black |
| Product Transportation      |                            |
| Barcode                     | 5060964936741              |
| Contry of origin            | СН                         |
| Comodity code               | 8302420000                 |
| Product Mesurements         |                            |
| Product Weight (KG)         | 0.19                       |
| Product Width (mm)          | 250                        |
| Product Height (mm)         | 39                         |
| Product Depth (mm)          | 17                         |
| Product Length (mm)         | 0                          |
| Primary Packed Measurements |                            |
| Packaged Weight             | 0.18                       |
| Packed Length               | 17                         |
| Packed Width                | 250                        |
| Packed Height               | 39                         |
| Packaging Weights           |                            |
| Card (kg)                   | 0.01                       |
| Paper (kg)                  | 0                          |
| Wood (kg)                   | 0                          |
| Plastic (kg)                | 0                          |
| Compliance DOP              | N/A                        |

#### LIFETIME GUARANTEE

We are confident in our products and we want our customer to be, we proudly give a lifetime guarantee on our taps and showers, further details can be found on our website.

Dimensions (measurements in mm)