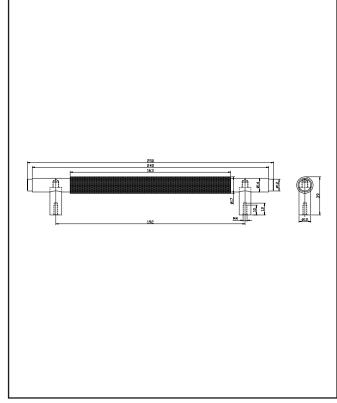

| Product Name                | HANDLE018                     |
|-----------------------------|-------------------------------|
| Product Decription          | Knurled 160mm Handle Gunmetal |
| Product Transportation      |                               |
| Barcode                     | 5060964936758                 |
| Contry of origin            | СН                            |
| Comodity code               | 8302420000                    |
| Product Mesurements         |                               |
| Product Weight (KG)         | 0.19                          |
| Product Width (mm)          | 250                           |
| Product Height (mm)         | 39                            |
| Product Depth (mm)          | 17                            |
| Product Length (mm)         | 0                             |
| Primary Packed Measurements |                               |
| Packaged Weight             | 0.18                          |
| Packed Length               | 17                            |
| Packed Width                | 250                           |
| Packed Height               | 39                            |
| Packaging Weights           |                               |
| Card (kg)                   | 0.01                          |
| Paper (kg)                  | 0                             |
| Wood (kg)                   | 0                             |
| Plastic (kg)                | 0                             |
| Compliance DOP              | N/A                           |

#### LIFETIME GUARANTEE

We are confident in our products and we want our customer to be, we proudly give a lifetime guarantee on our taps and showers, further details can be found on our website.

Dimensions (measurements in mm)