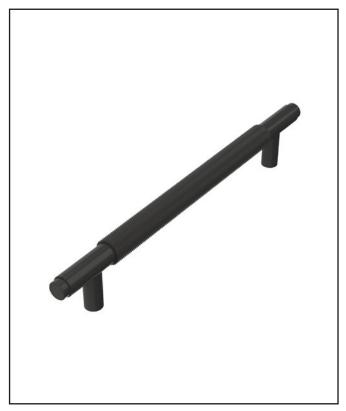

## Knurled 160mm Handle Gunmetal

Product Code: HANDLE018

| Product Name                | HANDLE018                     |
|-----------------------------|-------------------------------|
| Product Decription          | Knurled 160mm Handle Gunmetal |
| Product Transportation      |                               |
| Barcode                     | 5060964936758                 |
| Contry of origin            | СН                            |
| Comodity code               | 8302420000                    |
| Product Mesurements         |                               |
| Product Weight (KG)         | 0.19                          |
| Product Width (mm)          | 250                           |
| Product Height (mm)         | 39                            |
| Product Depth (mm)          | 17                            |
| Product Length (mm)         | 0                             |
| Primary Packed Measurements |                               |
| Packaged Weight             | 0.18                          |
| Packed Length               | 17                            |
| Packed Width                | 250                           |
| Packed Height               | 39                            |
| Packaging Weights           |                               |
| Card (kg)                   | 0.01                          |
| Paper (kg)                  | 0                             |
| Wood (kg)                   | 0                             |
| Plastic (kg)                | 0                             |
| Compliance DOP              | N/A                           |

| General Information   |           |
|-----------------------|-----------|
| Construction Material | AL6063    |
| Installation type     | Furniture |
| Colour / Finish       | Gunmetal  |