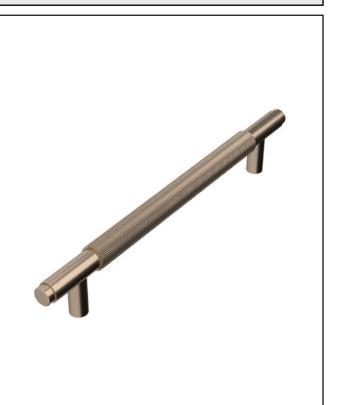

## PRODUCT DATA SHEET Knurled 160mm Handle

**Brushed Bronze** 

Product Code: HANDLE019

| Product Name                | HANDLE019                           |  |
|-----------------------------|-------------------------------------|--|
| Product Decription          | Knurled 160mm Handle Brushed Bronze |  |
| Product Decription          | Knurled 160mm Handle Brushed Bronze |  |
| Product Transportation      |                                     |  |
| Barcode                     | 5060964936765                       |  |
| Contry of origin            | СН                                  |  |
| Comodity code               | 8302420000                          |  |
| Product Mesurements         |                                     |  |
| Product Weight (KG)         | 0.19                                |  |
| Product Width (mm)          | 250                                 |  |
| Product Height (mm)         | 39                                  |  |
| Product Depth (mm)          | 17                                  |  |
| Product Length (mm)         | 0                                   |  |
| Primary Packed Measurements |                                     |  |
| Packaged Weight             | 0.18                                |  |
| Packed Length               | 17                                  |  |
| Packed Width                | 250                                 |  |
| Packed Height               | 39                                  |  |
| Packaging Weights           |                                     |  |
| Card (kg)                   | 0.01                                |  |
| Paper (kg)                  | 0                                   |  |
| Wood (kg)                   | 0                                   |  |
| Plastic (kg)                | 0                                   |  |
| Compliance DOP              | N/A                                 |  |

| General Information   |                |  |
|-----------------------|----------------|--|
| Construction Material | AL6063         |  |
| Installation type     | Furniture      |  |
| Colour / Finish       | Brushed Bronze |  |