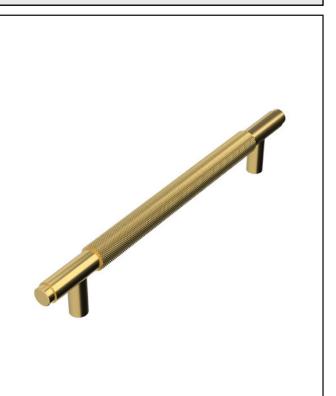

## PRODUCT DATA SHEET Knurled 160mm Handle

**Brushed Brass** Product Code: HANDLE020

| Product Name                | HANDLE020                          |
|-----------------------------|------------------------------------|
| Product Decription          | Knurled 160mm Handle Brushed Brass |
| Product Transportation      |                                    |
| Barcode                     | 5060964936772                      |
| Contry of origin            | СН                                 |
| Comodity code               | 8302420000                         |
| Product Mesurements         |                                    |
| Product Weight (KG)         | 0.19                               |
| Product Width (mm)          | 250                                |
| Product Height (mm)         | 39                                 |
| Product Depth (mm)          | 17                                 |
| Product Length (mm)         | 0                                  |
| Primary Packed Measurements |                                    |
| Packaged Weight             | 0.18                               |
| Packed Length               | 17                                 |
| Packed Width                | 250                                |
| Packed Height               | 39                                 |
| Packaging Weights           |                                    |
| Card (kg)                   | 0.01                               |
| Paper (kg)                  | 0                                  |
| Wood (kg)                   | 0                                  |
| Plastic (kg)                | 0                                  |
| Compliance DOP              | N/A                                |

| General Information   |               |
|-----------------------|---------------|
| Construction Material | AL6063        |
| Installation type     | Furniture     |
| Colour / Finish       | Brushed Brass |