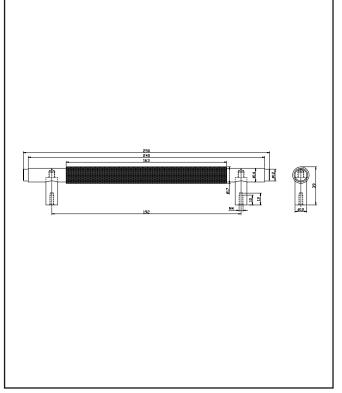

## PRODUCT DATA SHEET Knurled 160mm Handle

**Brushed Brass** Product Code: HANDLE020

| Product Name                | HANDLE020                          |
|-----------------------------|------------------------------------|
| Product Decription          | Knurled 160mm Handle Brushed Brass |
| Product Transportation      |                                    |
| Barcode                     | 5060964936772                      |
| Contry of origin            | СН                                 |
| Comodity code               | 8302420000                         |
| Product Mesurements         |                                    |
| Product Weight (KG)         | 0.19                               |
| Product Width (mm)          | 250                                |
| Product Height (mm)         | 39                                 |
| Product Depth (mm)          | 17                                 |
| Product Length (mm)         | 0                                  |
| Primary Packed Measurements |                                    |
| Packaged Weight             | 0.18                               |
| Packed Length               | 17                                 |
| Packed Width                | 250                                |
| Packed Height               | 39                                 |
| Packaging Weights           |                                    |
| Card (kg)                   | 0.01                               |
| Paper (kg)                  | 0                                  |
| Wood (kg)                   | 0                                  |
| Plastic (kg)                | 0                                  |
| Compliance DOP              | N/A                                |

## LIFETIME GUARANTEE

We are confident in our products and we want our customer to be, we proudly give a lifetime guarantee on our taps and showers, further details can be found on our website. Dimensions (measurements in mm)