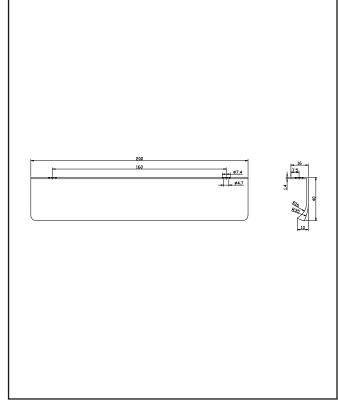

| Product Name                | HANDLE022               |  |
|-----------------------------|-------------------------|--|
| Product Decription          | Flat 200mm Handle Black |  |
| Product Transportation      |                         |  |
| Barcode                     | 5060964936796           |  |
| Contry of origin            | CH                      |  |
| Comodity code               | 8302420000              |  |
| Product Mesurements         |                         |  |
| Product Weight (KG)         | 0.22                    |  |
| Product Width (mm)          | 200                     |  |
| Product Height (mm)         | 16                      |  |
| Product Depth (mm)          | 40                      |  |
| Product Length (mm)         | 0                       |  |
| Primary Packed Measurements |                         |  |
| Packaged Weight             | 0.23                    |  |
| Packed Length               | 16                      |  |
| Packed Width                | 200                     |  |
| Packed Height               | 40                      |  |
| Packaging Weights           |                         |  |
| Card (kg)                   | 0.01                    |  |
| Paper (kg)                  | 0                       |  |
| Wood (kg)                   | 0                       |  |
| Plastic (kg)                | 0                       |  |
| Compliance DOP              | N/A                     |  |

#### LIFETIME GUARANTEE

We are confident in our products and we want our customer to be, we proudly give a lifetime guarantee on our taps and showers, further details can be found on our website.

Dimensions (measurements in mm)