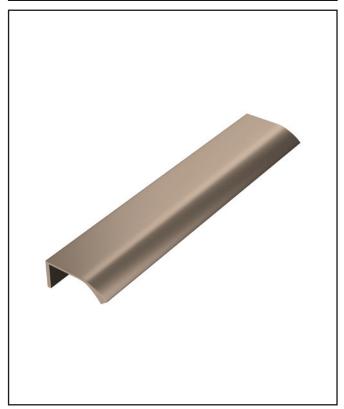

## Flat 200mm Handle Brushed Bronze

Product Code: HANDLE024

| Product Name                | HANDLE024                        |
|-----------------------------|----------------------------------|
| Product Decription          | Flat 200mm Handle Brushed Bronze |
| Product Transportation      |                                  |
| Barcode                     | 5060964936819                    |
| Contry of origin            | СН                               |
| Comodity code               | 8302420000                       |
| Product Mesurements         |                                  |
| Product Weight (KG)         | 0.22                             |
| Product Width (mm)          | 200                              |
| Product Height (mm)         | 16                               |
| Product Depth (mm)          | 40                               |
| Product Length (mm)         | 0                                |
| Primary Packed Measurements |                                  |
| Packaged Weight             | 0.23                             |
| Packed Length               | 16                               |
| Packed Width                | 200                              |
| Packed Height               | 40                               |
| Packaging Weights           |                                  |
| Card (kg)                   | 0.01                             |
| Paper (kg)                  | 0                                |
| Wood (kg)                   | 0                                |
| Plastic (kg)                | 0                                |
| Compliance DOP              | N/A                              |

| General Information   |                |
|-----------------------|----------------|
| Construction Material | AL6063         |
| Installation type     | Furniture      |
| Colour / Finish       | Brushed Bronze |