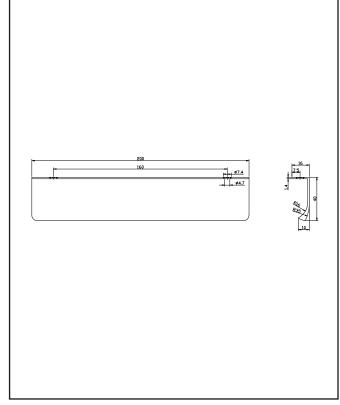

| Product Name                | HANDLE024                        |
|-----------------------------|----------------------------------|
| Product Decription          | Flat 200mm Handle Brushed Bronze |
| Product Transportation      |                                  |
| Barcode                     | 5060964936819                    |
| Contry of origin            | СН                               |
| Comodity code               | 8302420000                       |
| Product Mesurements         |                                  |
| Product Weight (KG)         | 0.22                             |
| Product Width (mm)          | 200                              |
| Product Height (mm)         | 16                               |
| Product Depth (mm)          | 40                               |
| Product Length (mm)         | 0                                |
| Primary Packed Measurements |                                  |
| Packaged Weight             | 0.23                             |
| Packed Length               | 16                               |
| Packed Width                | 200                              |
| Packed Height               | 40                               |
| Packaging Weights           |                                  |
| Card (kg)                   | 0.01                             |
| Paper (kg)                  | 0                                |
| Wood (kg)                   | 0                                |
| Plastic (kg)                | 0                                |
| Compliance DOP              | N/A                              |