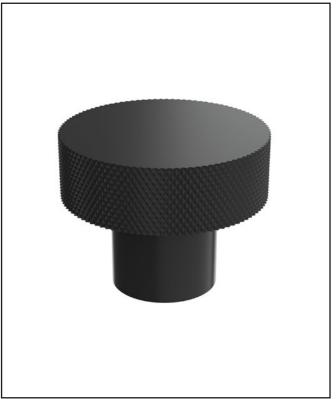

## Round 42mm Black

Product Code: HANDLE028

| Product Name                | HANDLE028        |  |
|-----------------------------|------------------|--|
| Product Decription          | Round 42mm Black |  |
| Product Transportation      |                  |  |
| Barcode                     | 5060964936857    |  |
| Contry of origin            | СН               |  |
| Comodity code               | 8302420000       |  |
| Product Mesurements         |                  |  |
| Product Weight (KG)         | 0.09             |  |
| Product Width (mm)          | 36               |  |
| Product Height (mm)         | 36               |  |
| Product Depth (mm)          | 29               |  |
| Product Length (mm)         | 0                |  |
| Primary Packed Measurements |                  |  |
| Packaged Weight             | 0.1              |  |
| Packed Length               | 36               |  |
| Packed Width                | 36               |  |
| Packed Height               | 29               |  |
| Packaging Weights           |                  |  |
| Card (kg)                   | 0.01             |  |
| Paper (kg)                  | 0                |  |
| Wood (kg)                   | 0                |  |
| Plastic (kg)                | 0                |  |
| Compliance DOP              | N/A              |  |