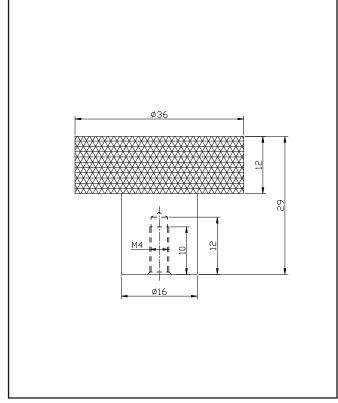

| Product Name                | HANDLE028        |  |
|-----------------------------|------------------|--|
| Product Decription          | Round 42mm Black |  |
| Product Transportation      |                  |  |
| Barcode                     | 5060964936857    |  |
| Contry of origin            | СН               |  |
| Comodity code               | 8302420000       |  |
| Product Mesurements         |                  |  |
| Product Weight (KG)         | 0.09             |  |
| Product Width (mm)          | 36               |  |
| Product Height (mm)         | 36               |  |
| Product Depth (mm)          | 29               |  |
| Product Length (mm)         | 0                |  |
| Primary Packed Measurements |                  |  |
| Packaged Weight             | 0.1              |  |
| Packed Length               | 36               |  |
| Packed Width                | 36               |  |
| Packed Height               | 29               |  |
| Packaging Weights           |                  |  |
| Card (kg)                   | 0.01             |  |
| Paper (kg)                  | 0                |  |
| Wood (kg)                   | 0                |  |
| Plastic (kg)                | 0                |  |
| Compliance DOP              | N/A              |  |

#### LIFETIME GUARANTEE

We are confident in our products and we want our customer to be, we proudly give a lifetime guarantee on our taps and showers, further details can be found on our website.

**Dimensions** (measurements in mm)