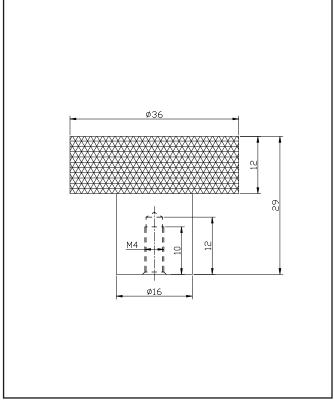

| Product Name                | HANDLE029                 |
|-----------------------------|---------------------------|
| Product Decription          | Round 42mm Brushed Bronze |
| Product Transportation      |                           |
| Barcode                     | 5060964936864             |
| Contry of origin            | CH                        |
| Comodity code               | 8302420000                |
| Product Mesurements         |                           |
| Product Weight (KG)         | 0.09                      |
| Product Width (mm)          | 36                        |
| Product Height (mm)         | 36                        |
| Product Depth (mm)          | 29                        |
| Product Length (mm)         | 0                         |
| Primary Packed Measurements |                           |
| Packaged Weight             | 0.1                       |
| Packed Length               | 36                        |
| Packed Width                | 36                        |
| Packed Height               | 29                        |
| Packaging Weights           |                           |
| Card (kg)                   | 0.01                      |
| Paper (kg)                  | 0                         |
| Wood (kg)                   | 0                         |
| Plastic (kg)                | 0                         |
| Compliance DOP              | N/A                       |

#### LIFETIME GUARANTEE

We are confident in our products and we want our customer to be, we proudly give a lifetime guarantee on our taps and showers, further details can be found on our website.

Dimensions (measurements in mm)